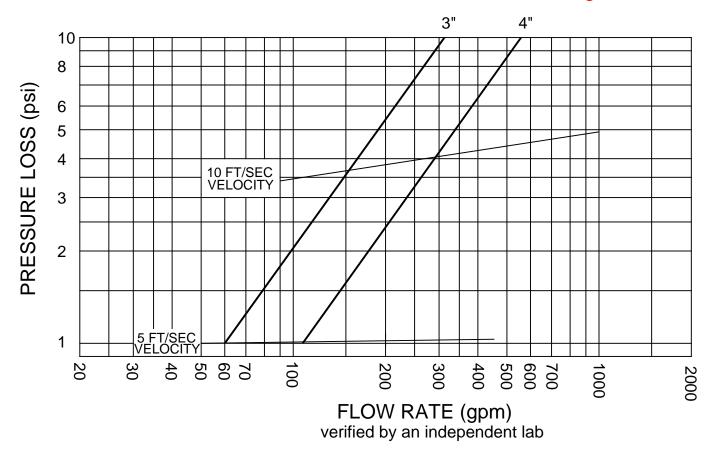

Sizes 3" & 4"/ 75 mm thru 100 mm

## Headloss charts are not to be used for valve sizing

Note: For longer service life & higher efficiencies it is not recommended that flow velocities exceed 10 feet/second

Flomatic Corporation can accept no responsibility for possible errors in catalogues, brochures and other printed material. Flomatic Corporation reserves the right to alter its products without notices. This also applies to product already agreed.