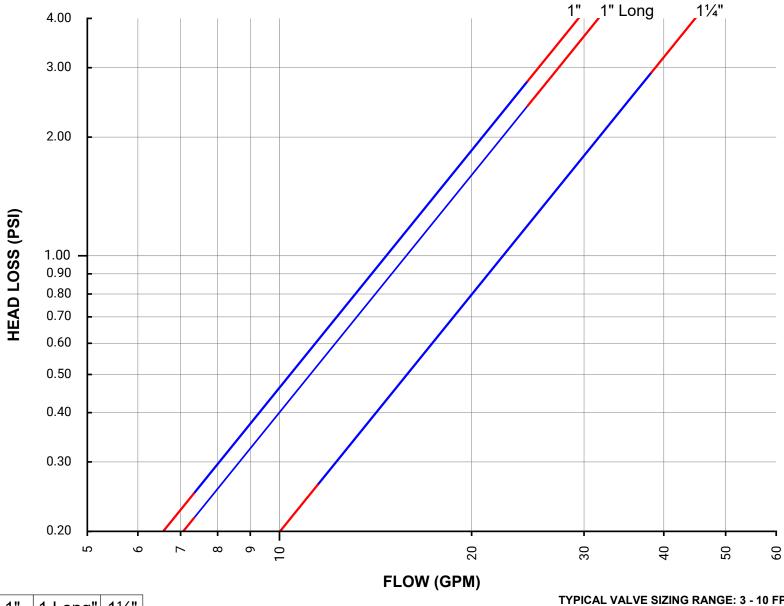

Size: 1" thru 11/4" / 25mm thru 32mm

Flomatic Corporation

| Size | 1" | 1 Long" | 11/4" |
|------|----|---------|-------|
| Cv   | 15 | 16      | 22    |

TYPICAL VALVE SIZING RANGE: 3 - 10 FPS SHOWN IN BLUE FLOW OUTSIDE RECOMMENDED RANGE IS SHOWN IN RED

Note: Calculated Data

Head loss charts are not to be used for valve sizing

Flomatic Corporation can accept no responsibility for possible errors in catalogues, brochures and other printed material. Flomatic Corporation reserves the right to alter its products without notices. This also applies to product already agreed. All trademarks in this material are property of the respective companies. All rights reserved. ©2024 Flomatic Corporation. The drawings & information on this drawing sheet are the sole & exclusive property of Flomatic Corporation. Any reproduction, distribution, display or use of these drawings or information in whole or in part without written authorization of Flomatic Corporation is strictly prohibited. www.flomatic.com