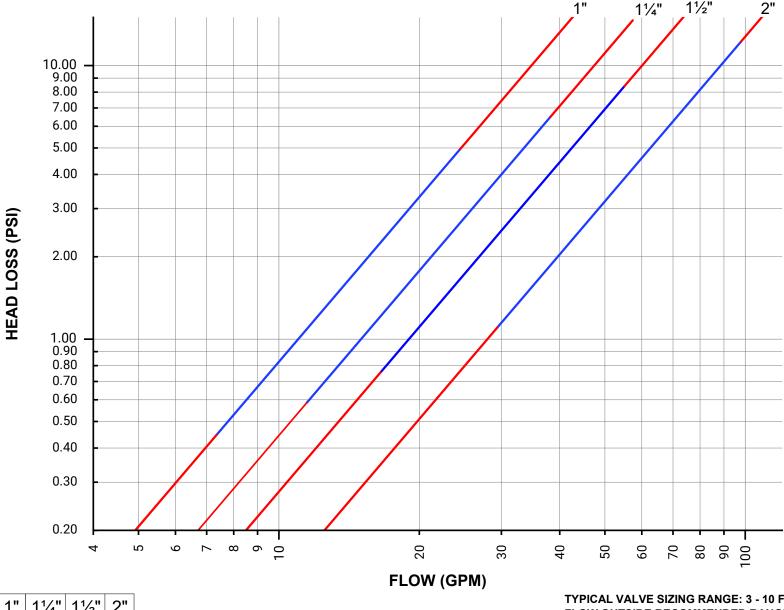

Model 80SS FL MATIC

Size: 1" thru 2" / 25mm thru 50mm

**Flomatic Corporation** 

Size 1" 1¼" 1½" 2" Cv 11 15 19 28

TYPICAL VALVE SIZING RANGE: 3 - 10 FPS SHOWN IN BLUE FLOW OUTSIDE RECOMMENDED RANGE IS SHOWN IN RED

Note: Calculated Data

Head loss charts are not to be used for valve sizing

Flomatic Corporation can accept no responsibility for possible errors in catalogues, brochures and other printed material. Flomatic Corporation reserves the right to alter its products without notices. This also applies to product already agreed. All trademarks in this material are property of the respective companies. All rights reserved. ©2024 Flomatic Corporation. The drawings & information on this drawing sheet are the sole & exclusive property of Flomatic Corporation. Any reproduction, distribution, display or use of these drawings or information in whole or in part without written authorization of Flomatic Corporation is strictly prohibited. www.flomatic.com