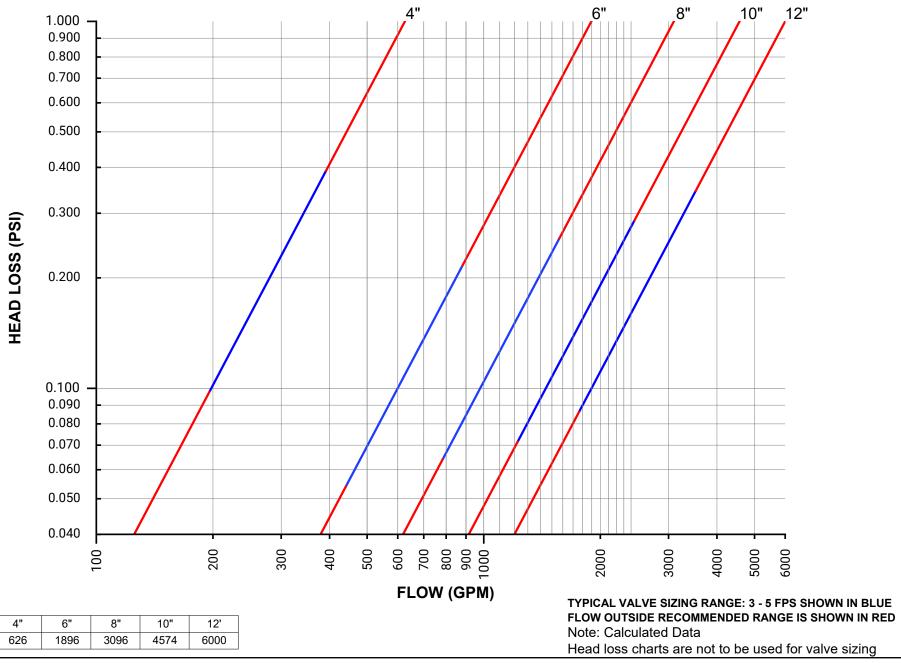

Model 92FL MATIC

Size: 4" thru 12" / 100mm thru 300mm

Flomatic Corporation

Flomatic Corporation can accept no responsibility for possible errors in catalogues, brochures and other printed material. Flomatic Corporation reserves the right to alter its products without notices. This also applies to product already agreed. All trademarks in this material are property of the respective companies. All rights reserved. ©2024 Flomatic Corporation. The drawings & information on this drawing sheet are the sole & exclusive property of Flomatic Corporation. Any reproduction, distribution, display or use of these drawings or information in whole or in part without written authorization of Flomatic Corporation is strictly prohibited. www.flomatic.com