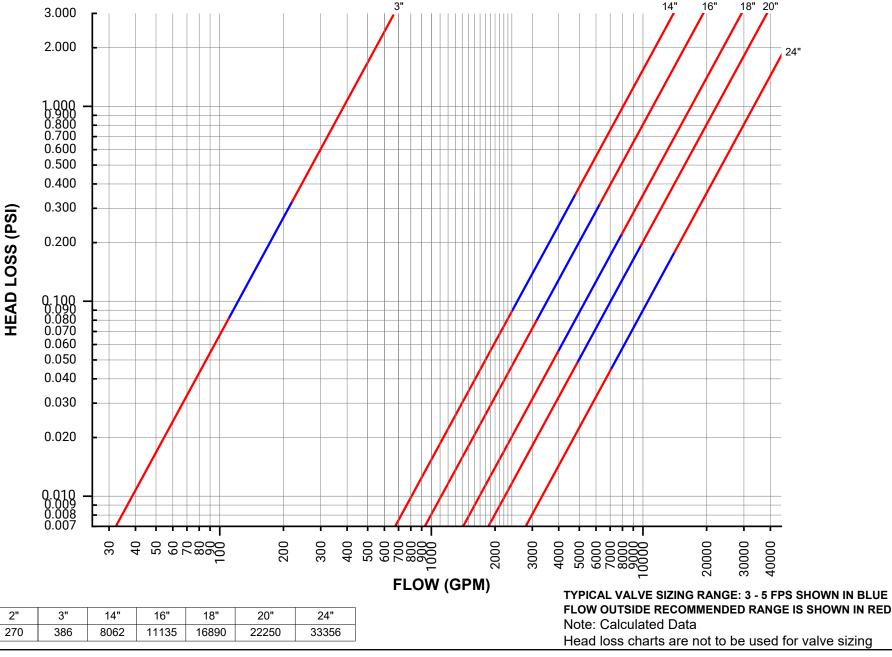

Size

Cv

Model 90 FLAMATIC®

Size: 3" thru 24" / 80mm thru 600mm

Flomatic Corporation

Flomatic Corporation can accept no responsibility for possible errors in catalogues, brochures and other printed material. Flomatic Corporation reserves the right to alter its products without notices. This also applies to product already agreed. All trademarks in this material are property of the respective companies. All rights reserved. ©2024 Flomatic Corporation. The drawings & information on this drawing sheet are the sole & exclusive property of Flomatic Corporation. Any reproduction, distribution, distributi