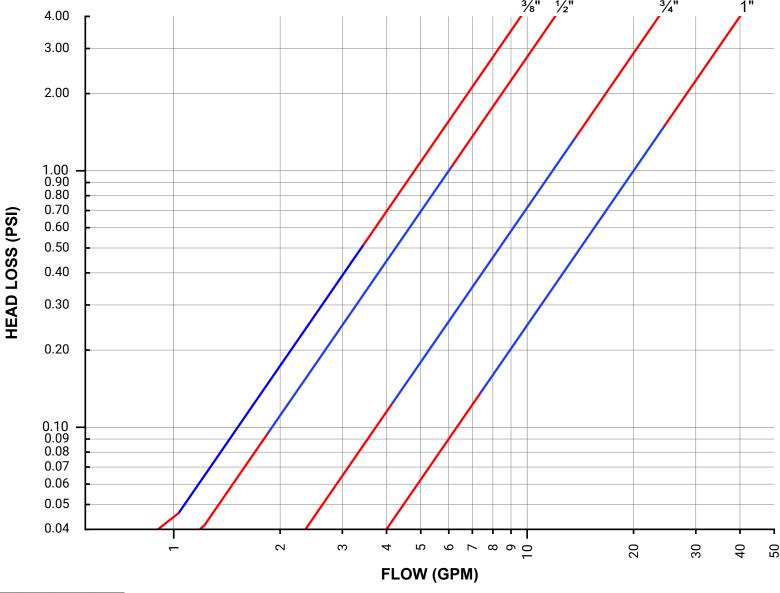

Model 901 FLAMATIC®

Size: 3/8" thru 1" / 10mm thru 25mm

**Flomatic Corporation** 

| Size | 3/8" | 1/2" | 3/4" | 1" |
|------|------|------|------|----|
| Cv   | 4.8  | 6    | 11.8 | 20 |

TYPICAL VALVE SIZING RANGE: 3 - 10 FPS SHOWN IN BLUE FLOW OUTSIDE RECOMMENDED RANGE IS SHOWN IN RED

Note: Calculated Data

Head loss charts are not to be used for valve sizing

Flomatic Corporation can accept no responsibility for possible errors in catalogues, brochures and other printed material. Flomatic Corporation reserves the right to alter its products without notices. This also applies to product already agreed. All trademarks in this material are property of the respective companies. All rights reserved. ©2024 Flomatic Corporation. The drawings & information on this drawing sheet are the sole & exclusive property of Flomatic Corporation. Any reproduction, distribution, display or use of these drawings or information in whole or in part without written authorization of Flomatic Corporation is strictly prohibited. www.flomatic.com