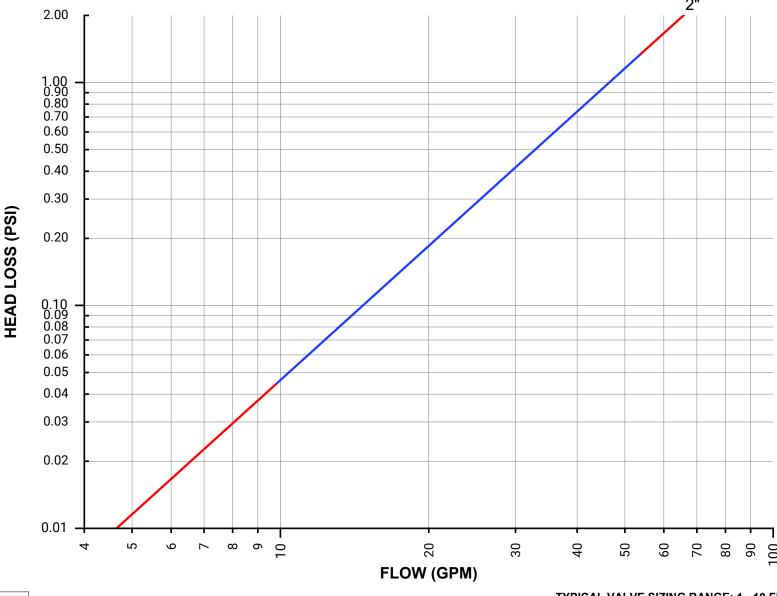

Model Cl<sup>2</sup> FL MATIC

Size: 2" / 50mm

Flomatic Corporation

| Size | 2"   |
|------|------|
| Cv   | 46.5 |

TYPICAL VALVE SIZING RANGE: 1 - 10 FPS SHOWN IN BLUE FLOW OUTSIDE RECOMMENDED RANGE IS SHOWN IN RED

Note: Calculated Data

Head loss charts are not to be used for valve sizing

Flomatic Corporation can accept no responsibility for possible errors in catalogues, brochures and other printed material. Flomatic Corporation reserves the right to alter its products without notices. This also applies to product already agreed. All trademarks in this material are property of the respective companies. All rights reserved. ©2024 Flomatic Corporation. The drawings & information on this drawing sheet are the sole & exclusive property of Flomatic Corporation. Any reproduction, distribution, display or use of these drawings or information in whole or in part without written authorization of Flomatic Corporation is strictly prohibited. www.flomatic.com