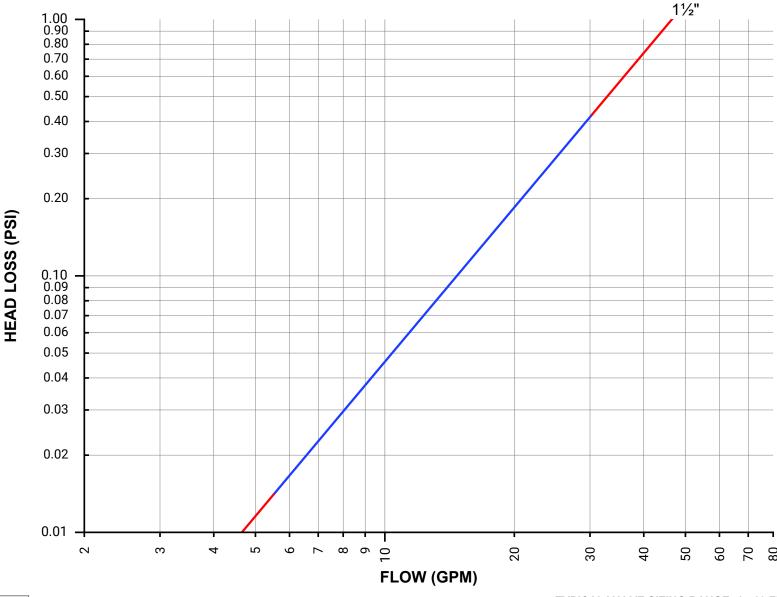

Size: 1½" / 40mm Flomatic Corporation

| Size | 1½"  |
|------|------|
| Cv   | 46.5 |

TYPICAL VALVE SIZING RANGE: 1 - 10 FPS SHOWN IN BLUE FLOW OUTSIDE RECOMMENDED RANGE IS SHOWN IN RED

Note: Calculated Data

Head loss charts are not to be used for valve sizing

Flomatic Corporation can accept no responsibility for possible errors in catalogues, brochures and other printed material. Flomatic Corporation reserves the right to alter its products without notices. This also applies to product already agreed. All trademarks in this material are property of the respective companies. All rights reserved. ©2024 Flomatic Corporation. The drawings & information on this drawing sheet are the sole & exclusive property of Flomatic Corporation. Any reproduction, distribution, display or use of these drawings or information in whole or in part without written authorization of Flomatic Corporation is strictly prohibited. www.flomatic.com