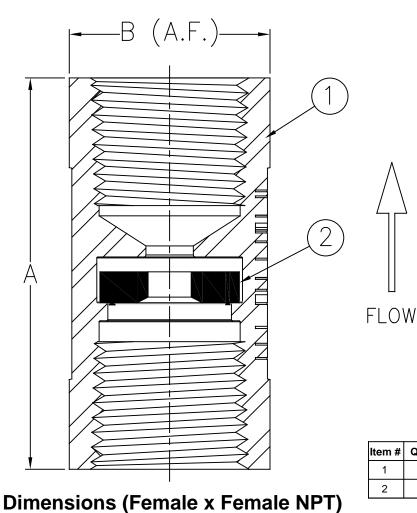

## Materials

Max Temp 180°F (82°C) Max Pressure 125psi (8.6 bar)

| ltem # | Qty | Description | Material        | ASTM   |  |  |
|--------|-----|-------------|-----------------|--------|--|--|
| 1      | 1   | Body        | Stainless Steel | 304    |  |  |
| 2      | 1   | Orifice     | Buna-N          | NSF 61 |  |  |

| Size |    |        | Flow | А    |    | В    |    | Weight |     |
|------|----|--------|------|------|----|------|----|--------|-----|
| inch | mm | Part # | gpm  | inch | mm | inch | mm | lbs    | kg  |
| 1/2  | 15 | CDB1.0 | 1.0  | 2    | 50 | 1    | 25 | .22    | .10 |
| 1/2  | 15 | CDB1.5 | 1.5  | 2    | 50 | 1    | 25 | .22    | .10 |
| 1/2  | 15 | CDB2.0 | 2.0  | 2    | 50 | 1    | 25 | .22    | .10 |
| 1/2  | 15 | CDB2.5 | 2.5  | 2    | 50 | 1    | 25 | .22    | .10 |
| 1/2  | 15 | CDB3.0 | 3.0  | 2    | 50 | 1    | 25 | .22    | .10 |
| 1/2  | 15 | CDB3.5 | 3.5  | 2    | 50 | 1    | 25 | .22    | .10 |
| 1/2  | 15 | CDB4.0 | 4.0  | 2    | 50 | 1    | 25 | .22    | .10 |
| 1/2  | 15 | CDB4.5 | 4.5  | 2    | 50 | 1    | 25 | .22    | .10 |
| 1/2  | 15 | CDB5.0 | 5.0  | 2    | 50 | 1    | 25 | .22    | .10 |
| 1/2  | 15 | CDB6.0 | 6.0  | 2    | 50 | 1    | 25 | .22    | .10 |