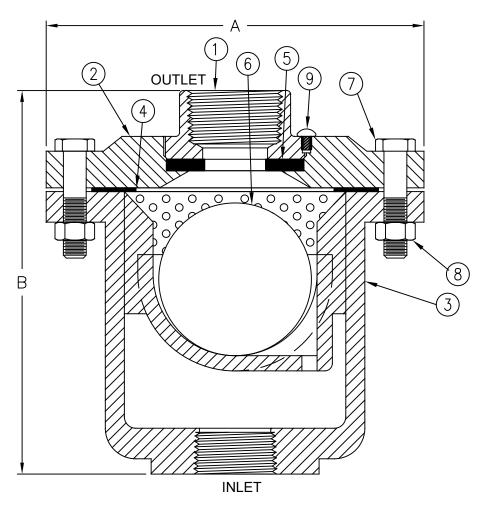

## **Materials**

\*Standard operating pressure is: minimum 20 psig & maximum 150 psig. Consult factory for pressure outside this range.

| Item # | Description | Material  | ASTM   | Item #                             | Description      | Material        | ASTM |  |  |
|--------|-------------|-----------|--------|------------------------------------|------------------|-----------------|------|--|--|
| 1      | *Top        | Cast Iron | A126   | 6                                  | Float            | Stainless Steel | A240 |  |  |
| 2      | *Flange     | Cast Iron | A126   | 7                                  | Bolt             | Steel           | J429 |  |  |
| 3      | *Body       | Cast Iron | A126   | 8                                  | Nut              | Steel           | A563 |  |  |
| 4      | Gasket      | Armstrong | N-8090 | 9                                  | Interference Pin | Stainless Steel | 18/8 |  |  |
| 5      | Seat        | Buna-n    |        | *2" Material Ductile Iron 65-45-12 |                  |                 |      |  |  |

## **Dimensions (FNPT)**

Max. Temp 150°F (65°C) Max. Inlet Pressure 150 psi (10 bar)

**ANSI B1.20.1** 

| Size |     | <b>.</b> | ØA    |     | В     |     | INLET SIZE |     | OUTLET SIZE |     | Weight |    |
|------|-----|----------|-------|-----|-------|-----|------------|-----|-------------|-----|--------|----|
| inch | mm  | Part #   | inch  | mm  | inch  | mm  | inch       | mm  | inch        | mm  | lbs    | kg |
| 1    | 25  | 6521     | 6.25  | 159 | 6.25  | 159 | 1          | 25  | 1           | 25  | 16     | 7  |
| 2    | 50  | 6522     | 8.75  | 222 | 9.75  | 248 | 2          | 50  | 2           | 50  | 44     | 20 |
| 3    | 75  | 6523     | 11.50 | 292 | 11.75 | 298 | 3          | 75  | 3           | 75  | 75     | 34 |
| 4    | 100 | 6524     | 14    | 356 | 14.50 | 368 | 4          | 100 | 4           | 100 | 100    | 46 |