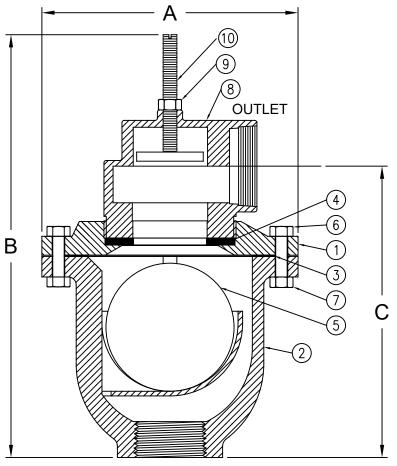

## **Materials**

INLET

## \*Standard operating pressure is: minimum 20 psig & maximum 150 psig. Consult factory for pressure outside this range.

Wellair® FLSMATIC®

**Flomatic Corporation** 

| Item # | Description | n Material      |        | Item # | Description | Material  | ASTM     |
|--------|-------------|-----------------|--------|--------|-------------|-----------|----------|
| 1      | *Flange     | Cast Iron       | A126   | 6      | Bolt        | Steel     | J429     |
| 2      | *Body       | Cast Iron       | A126   | 7      | Nut         | Steel     | A563     |
| 3      | Gasket      | Armstrong       | N-8090 | 8      | *Тор        | Cast Iron | A126     |
| 4      | Seat        | Buna-n          |        | 9      | Nut         | Steel     | A563     |
| 5      | Float       | Stainless Steel | A240   | 10     | Stem        | Steel     | A307/A36 |

## **Dimensions (FNPT)**

ANSI B1.20.1

Max. Temp 150°F (65°C) Max. Inlet Pressure 150 psi (10 bar)

| Size |    | D      | ØA    |     | E     | В   |       | С   |      | INLET SIZE |      | OUTLET SIZE |     | Weight |  |
|------|----|--------|-------|-----|-------|-----|-------|-----|------|------------|------|-------------|-----|--------|--|
| inch | mm | Part # | inch  | mm  | inch  | mm  | inch  | mm  | inch | mm         | inch | mm          | lbs | kg     |  |
| 1/2  | 15 | 6560   | 4.75  | 121 | 7     | 178 | 5     | 127 | 1/2  | 15         | 1/2  | 15          | 8   | 4      |  |
| 1    | 25 | 6561   | 6.25  | 159 | 9.25  | 235 | 6.38  | 162 | 1    | 25         | 1    | 25          | 18  | 8      |  |
| 2    | 50 | 6562   | 8.75  | 222 | 14.25 | 362 | 10.50 | 267 | 2    | 50         | 2    | 50          | 50  | 23     |  |
| 3    | 75 | 6563   | 11.50 | 292 | 19.88 | 505 | 13    | 330 | 3    | 75         | 3    | 75          | 92  | 42     |  |