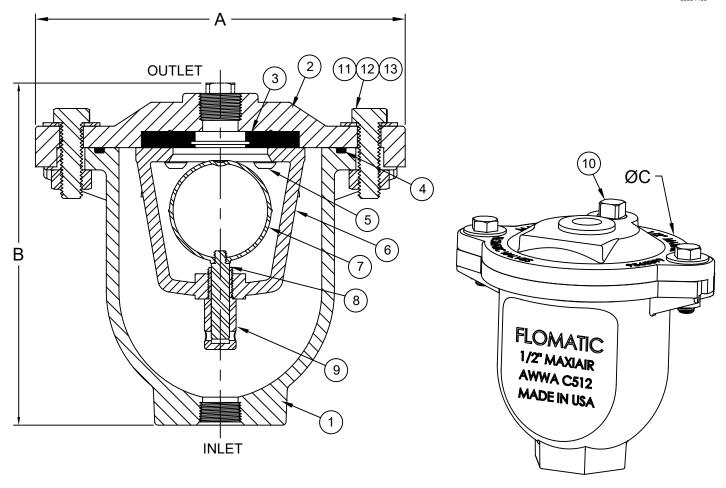

## **Materials**

Standard operating pressure is: minimum 20 psig & maximum 150 psig. Consult factory for pressure outside this range.

| Item # | Qty | Description           | Material        | ASTM     | Item # | Qty | Description  | Material        | ASTM |
|--------|-----|-----------------------|-----------------|----------|--------|-----|--------------|-----------------|------|
| 1      | 1   | Body                  | Ductile Iron    | 65-45-12 | 8      | 1   | Stem         | Stainless Steel | 316  |
| 2      | 1   | Cover                 | Ductile Iron    | 65-45-12 | 9      | 1   | Bushing      | Stainless Steel | 316  |
| 3      | 1   | Seat                  | Buna            |          | 10     | 1   | Pipe Plug    | Stainless Steel | 316  |
| 4      | 1   | Cover O-Ring          | Viton           |          | 11     | 2   | Cover Bolt   | Stainless Steel | 316  |
| 5      | 4   | Button Head Cap Screw | Stainless Steel | 316      | 12     | 2   | Cover Washer | Stainless Steel | 316  |
| 6      | 1   | Guide                 | Ductile Iron    | 65-45-12 | 13     | 2   | Cover Nut    | Stainless Steel | 316  |
| 7      | 1   | Float                 | Stainless Steel | 316      |        |     |              | •               | •    |

## **Dimensions (FNPT)**

Max. Temp 150°F (65°C) Max. Inlet Pressure 150 psi (10 bar)

**ANSI B1.20.1** 

|   | s    | ize |        | Α    |     | В    |     | øс   |     | INLET SIZE |    | OUTLET SIZE |    | Weight |    |
|---|------|-----|--------|------|-----|------|-----|------|-----|------------|----|-------------|----|--------|----|
| Ī | inch | mm  | Part # | inch | mm  | inch | mm  | inch | mm  | inch       | mm | inch        | mm | lbs    | kg |
| Ī | 1/2  | 15  | 3520   | 7.34 | 187 | 6.77 | 172 | 5.50 | 140 | 1/2        | 15 | 1/2         | 15 | 11     | 5  |