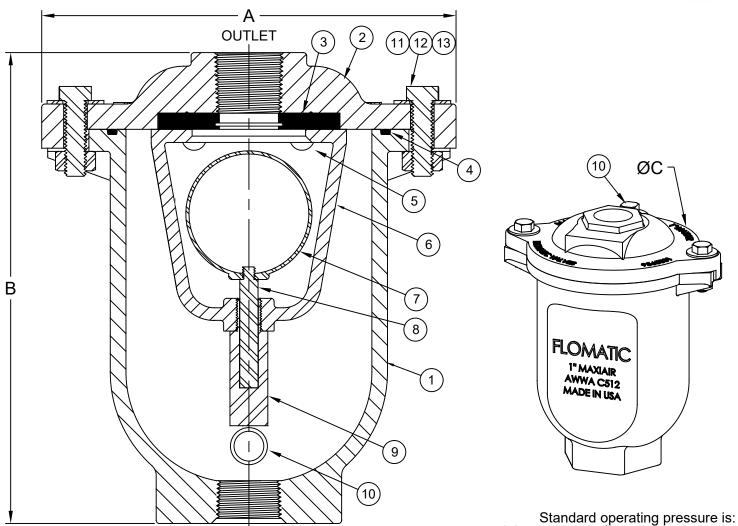

## **Materials**

minimum 20 psig & maximum 150 psig.

Consult factory for pressure outside this range.

|        |     |                       |                 |          |        |     | •                  |                 |      |
|--------|-----|-----------------------|-----------------|----------|--------|-----|--------------------|-----------------|------|
| Item # | Qty | Description           | Material        | ASTM     | Item # | Qty | Description        | Material        | ASTM |
| 1      | 1   | Body                  | Ductile Iron    | 65-45-12 | 8      | 1   | Stem               | Stainless Steel | 316  |
| 2      | 1   | Cover                 | Ductile Iron    | 65-45-12 | 9      | 1   | Bushing            | Stainless Steel | 316  |
| 3      | 1   | Seat                  | Buna            |          | 10     | 2   | Pipe Plug 1/2" NPT | Stainless Steel | 316  |
| 4      | 1   | Cover O-Ring          | Viton           |          | 11     | 1   | Cover Bolt         | Stainless Steel | 316  |
| 5      | 4   | Button Head Cap Screw | Stainless Steel | 316      | 12     | 6   | Cover Washer       | Stainless Steel | 316  |
| 6      | 1   | Guide                 | Ductile Iron    | 65-45-12 | 13     | 1   | Cover Nut          | Stainless Steel | 316  |
| 7      | 1   | Float                 | Stainless Steel | 316      |        |     |                    | •               |      |

## **Dimensions (FNPT)**

**ANSI B1.20.1** 

|   | S    | ize |        | -    | Α   |      | В   |      | ØС  |      | INLET SIZE |      | OUTLET SIZE |     | Weight |  |
|---|------|-----|--------|------|-----|------|-----|------|-----|------|------------|------|-------------|-----|--------|--|
| ſ | inch | mm  | Part # | inch | mm  | inch | mm  | inch | mm  | inch | mm         | inch | mm          | lbs | kg     |  |
| ſ | 1    | 25  | 3521   | 8.22 | 209 | 9.33 | 237 | 6.25 | 159 | 1    | 25         | 1    | 25          | 20  | 9      |  |