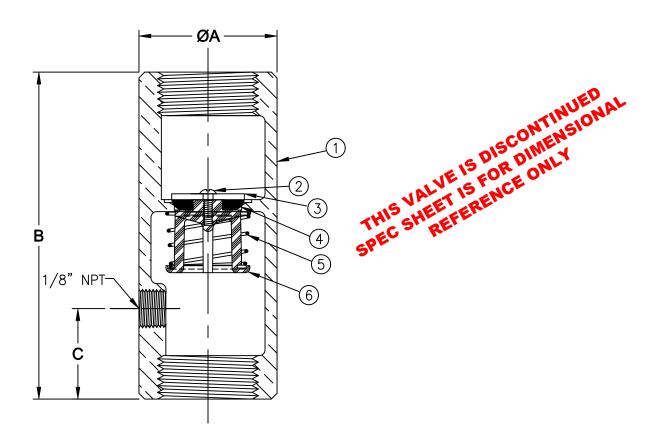

## **Materials**

Temp Max: 180°F Pressure Max: 400 psi

| Item # | Qty | Description | Material        | ASTM   |  |
|--------|-----|-------------|-----------------|--------|--|
| 1      | 1   | Body        | Unleaded Bronze | C89833 |  |
| 2      | 1   | Screw       | Stainless Steel | 18-8   |  |
| 3      | 1   | Washer      | Stainless Steel | 18-8   |  |
| 4      | 1   | Disc        | Buna-n          |        |  |
| 5      | 1   | Spring      | Stainless Steel | 302    |  |
| 6      | 1   | Guide       | Delrin          |        |  |

## **Dimensions**

| Size |    | D4#    | Α      |    | В       |    | С     |    | Weight |     |
|------|----|--------|--------|----|---------|----|-------|----|--------|-----|
| inch | mm | Part # | inch   | mm | inch    | mm | inch  | mm | lbs    | kg  |
| 3/4  | 20 | 4040E  | 1-7/16 | 37 | 3-13/32 | 87 | 61/64 | 24 | 11/16  | .31 |