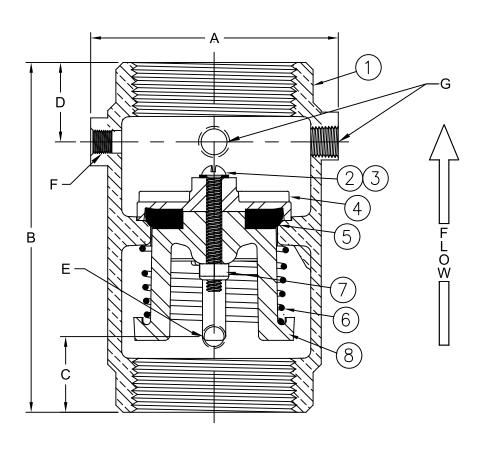

Sizes 2"/ 50 mm

Model 80CE FLAMATIC®

## **Flomatic Corporation**

**Materials** 

Temp Max: 180°F (82°C) Pressure Max: 400 psi (28 bar)

| Item # | Qty | Description | Material        | ASTM   | Item # | Qty | Description | Material        | ASTM   |
|--------|-----|-------------|-----------------|--------|--------|-----|-------------|-----------------|--------|
| 1      | 1   | Body        | Unleaded Bronze | C89833 | 5      | 1   | Disc        | Buna            | N-5007 |
| 2      | 1   | Screw       | Stainless Steel | 18-8   | 6      | 1   | Spring      | Stainless Steel | 302    |
| 3      | 1   | Washer      | Nylon           |        | 7      | 1   | Nut         | SS / Nylon      | 304    |
| 4      | 1   | Dome        | Stainless Steel | 304    | 8      | 1   | Guide       | Celcon®         | M90    |

## **Dimensions (FNPT X FNPT)**

**ANSI B1.20.1** 

| Siz  | :e | Part # | Α    |    | В    |    | С    |    | D    |    | Е   | F   | G   | Weight |     |
|------|----|--------|------|----|------|----|------|----|------|----|-----|-----|-----|--------|-----|
| inch | mm |        | inch | mm | inch | mm | inch | mm | inch | mm | NPT | NPT | NPT | lbs    | kg  |
| 2    | 50 | 4064E  |      |    |      |    |      |    |      |    | 1/8 | 1/8 |     | 3.80   | 1.7 |

1/8" Pipe Plug Included