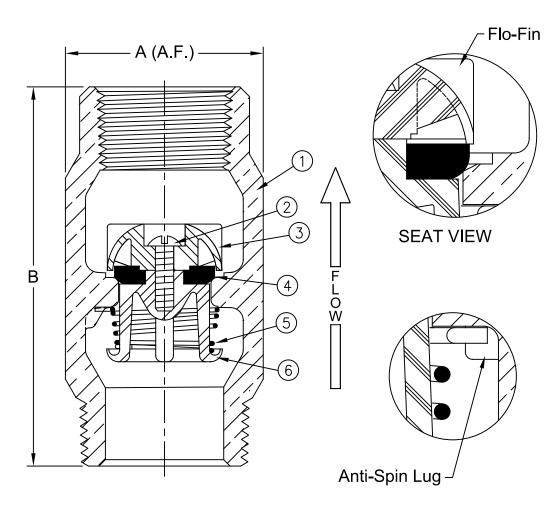

## **Materials**

Sizes 1-1/2" x 1-1/4"/ 40 mm x 32 mm

Temp Max: 180°F (80°C) Pressure Max: 400 psi (28 bar)

Item # **Description** Material **ASTM** Qty **Unleaded Bronze** C89833 1 1 Body 2 Stainless Steel 302 1 Screw Delrin 500P 3 1 Dome Buna-n N-5007 4 1 Disc Stainless Steel 5 1 302 Spring

## **Dimensions (MNPT X FNPT)**

Patent # 4,971,093 & 6,581,633

ANSI B1.20.1

| Size  |    | 5 . "  | Α    |    | В    |     | MANIDE |       | Weight |     |
|-------|----|--------|------|----|------|-----|--------|-------|--------|-----|
| inch  | mm | Part # | inch | mm | inch | mm  | MINPI  | FNPT  | lbs    | kg  |
| 1-1/4 | 32 | 4223E  | 2.25 | 57 | 3.93 | 100 | 1-1/2  | 1-1/4 | 1.8    | .82 |

1

Guide

6

500P