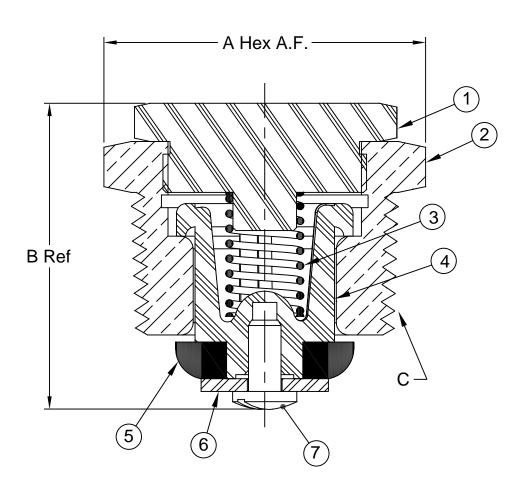

## 5 psi Opening Pressure

Sizes 1" / 25 mm

## **Materials**

| Description  | Material        | ASTM |  |
|--------------|-----------------|------|--|
| 4501PX Body  | PVC (grey)      |      |  |
| 4501SSX Body | Stainless Steel | 304  |  |

| Item # | Qty | Description     | Material        | ASTM |  |
|--------|-----|-----------------|-----------------|------|--|
| 1      | 1   | Retaining Cover | PVC (grey)      |      |  |
| 2      | 1   | Body            | See Chart       |      |  |
| 3      | 1   | Spring          | Stainless Steel | 302  |  |
| 4      | 1   | Guide           | Delrin          |      |  |
| 5      | 1   | Disc            | Buna-n          |      |  |
| 6      | 1   | Washer          | Stainless Steel | 18-8 |  |
| 7      | 1   | Screw           | Stainless Steel | 18-8 |  |

## **Dimensions**

| Siz  | ze | 5       | Α     |    | В     |    | С   | Weight |     |
|------|----|---------|-------|----|-------|----|-----|--------|-----|
| inch | mm | Part #  | inch  | mm | inch  | mm | NPT | lbs    | kg  |
| 1    | 25 | 4501PX  | 1-3/8 | 35 | 1-1/2 | 38 | 1   | .1     | .05 |
| 1    | 25 | 4501SSX | 1-3/8 | 35 | 1-1/2 | 38 | 1   | .3     | .14 |