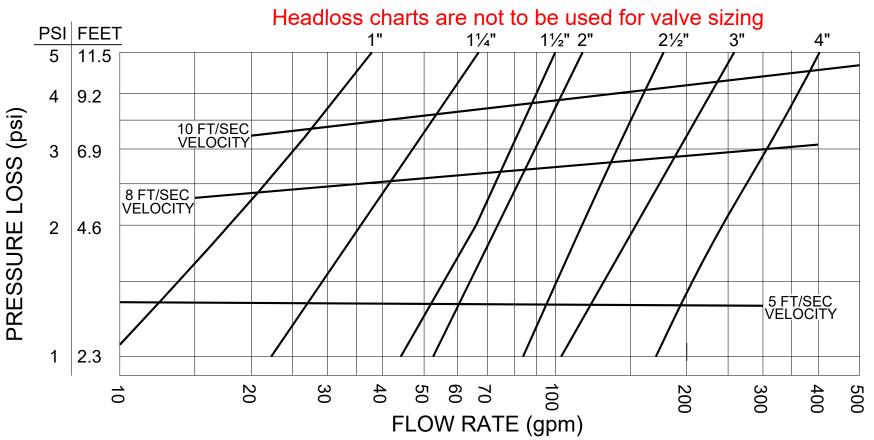

Note: For longer service life & higher efficiencies it is recommended that flow velocity be between 3 to 10 feet/second

Patent #'s 8,978,696 & D718,429

Flomatic Corporation can accept no responsibility for possible errors in catalogues, brochures and other printed material. Flomatic Corporation reserves the right to alter its products without notices. This also applies to product already agreed. All trademarks in this material are property of the respective companies. All rights reserved. ©2022 Flomatic Corporation. The drawings & information on this drawing sheet are the sole & exclusive property of Flomatic Corporation. Any reproduction, distribution, display or use of these drawings or information in whole or in part without written authorization of Flomatic Corporation is strictly prohibited. www.flomatic.com