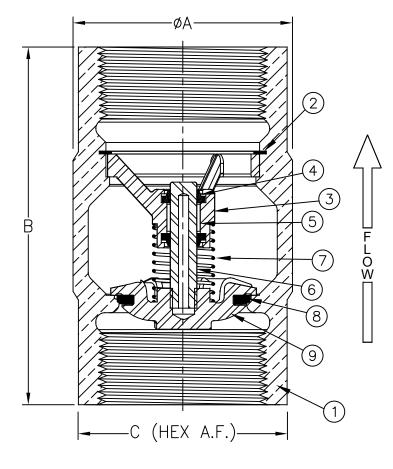

## **Materials**

(R)

Model 80ES-VFD FLOMATIC

| Max Temp 180°F (82°C)      | ) |
|----------------------------|---|
| Max Pressure 400psi (28bar | ) |

| ltem # | Qty | Description    | escription Material  |        |
|--------|-----|----------------|----------------------|--------|
| 1      | 1   | Body           | Unleaded Bronze      | C89833 |
| 2      | 1   | Retaining Ring | Stainless Steel      | 302    |
| 3      | 1   | Stem Guide     | Stainless Steel      | 316    |
| 4      | 2   | Wiper          | Polyurethane         | 11671  |
| 5      | 1   | Bushing        | Engineered Composite |        |
| 6      | 1   | Stem           | Stainless Steel      | 316    |
| 7      | 1   | Spring         | Stainless Steel      | 316    |
| 8      | 1   | Seat Disc      | Buna-N               | N-5007 |
| 9      | 1   | Poppet         | Stainless Steel      | 316    |