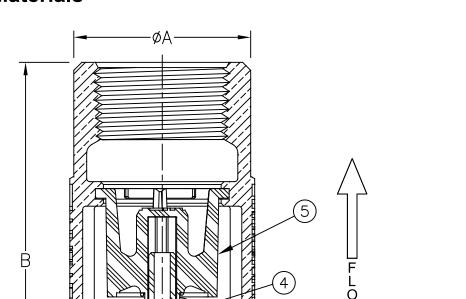

## **Materials**

Max Temp 180°F (82°C) Max Pressure 400psi (28bar)

|   |         |                             | ASTM                                                      |  |
|---|---------|-----------------------------|-----------------------------------------------------------|--|
| 1 | Body    | Unleaded Bronze             | C89833                                                    |  |
| 1 | Poppet* | Delrin                      | 100 Black                                                 |  |
| 1 | O'Ring  | Buna-N                      |                                                           |  |
| 1 | Spring  | Stainless Steel             | 302                                                       |  |
| 1 | Guide   | Delrin                      | 100 Black                                                 |  |
|   | 1 1 1 1 | 1 Poppet* 1 O'Ring 1 Spring | 1 Poppet* Delrin 1 O'Ring Buna-N 1 Spring Stainless Steel |  |

\*Optional 304SS poppet available

Patent #'s 8,978,969 & D718,429