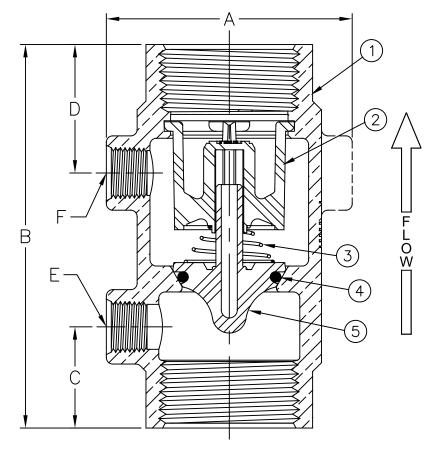

#### Max Temp 180°F (82°C) Max Pressure 400 psi (28bar)

Patent # 8,978,696

| Item # | Qty | Description | Material        | ASTM      | Item # | Qty | Description | Material                  | ASTM        |  |
|--------|-----|-------------|-----------------|-----------|--------|-----|-------------|---------------------------|-------------|--|
| 1      | 1   | Body        | Unleaded Bronze | C89833    | 4      | 1   | O-Ring      | Buna-n                    |             |  |
| 2      | 1   | Guide       | Delrin          | 100 Black | 5      | 1   | Poppet*     | Delrin                    | 100 Black   |  |
| 3      | 1   | Spring      | Stainless Steel | 302       |        |     | *0          | ptional SS add an S betwe | een E & VFD |  |

### **Dimensions (FNPT X FNPT)**

#### ANSI B1.20.1

| Size  |    | D (#     | A    |    | В    |     | С    |    | D    |    | Е           | F            | We  | ight |
|-------|----|----------|------|----|------|-----|------|----|------|----|-------------|--------------|-----|------|
| inch  | mm | Part #   | inch | mm | inch | mm  | inch | mm | inch | mm | (Inlet NPT) | (Outlet NPT) | lbs | kg   |
| 1-1/4 | 32 | 4042EVFD | 2.63 | 69 | 4.61 | 117 | 1.19 | 30 | 1.72 | 45 | 1/8         | N/A          | 2.2 | 1.0  |
| 1-1/4 | 32 | 7983EVFD | 2.63 | 69 | 4.61 | 117 | 1.19 | 30 | 1.72 | 45 | 1/4         | N/A          | 2.2 | 1.0  |
| 1-1/4 | 32 | 8982EVFD | 2.63 | 69 | 4.61 | 117 | 1.19 | 30 | 1.72 | 45 | N/A         | 1/8          | 2.2 | 1.0  |
| 1-1/4 | 32 | 7984EVFD | 2.63 | 69 | 4.61 | 117 | 1.19 | 30 | 1.72 | 45 | N/A         | 1/4          | 2.2 | 1.0  |