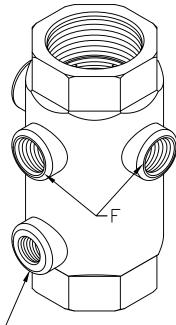

#### Dimensions (FNPT X FNPT)

ANSI B1.20.1

| Falent#'s 0,970,090 & D710,429 |    |          |      |    |      |     |      |    |      |    |       |       |        |     |
|--------------------------------|----|----------|------|----|------|-----|------|----|------|----|-------|-------|--------|-----|
| Siz                            | ze | Part #   | A    |    | В    |     | С    |    | D    |    | Е     | F     | Weight |     |
| inch                           | mm |          | inch | mm | inch | mm  | inch | mm | inch | mm | (NPT) | (NPT) | lbs    | kg  |
| 1-1/4                          | 32 | 4062EVFD | 2.63 | 69 | 4.61 | 117 | 1.19 | 30 | 1.72 | 45 | 1/8   | 1/4   | 2.1    | .95 |