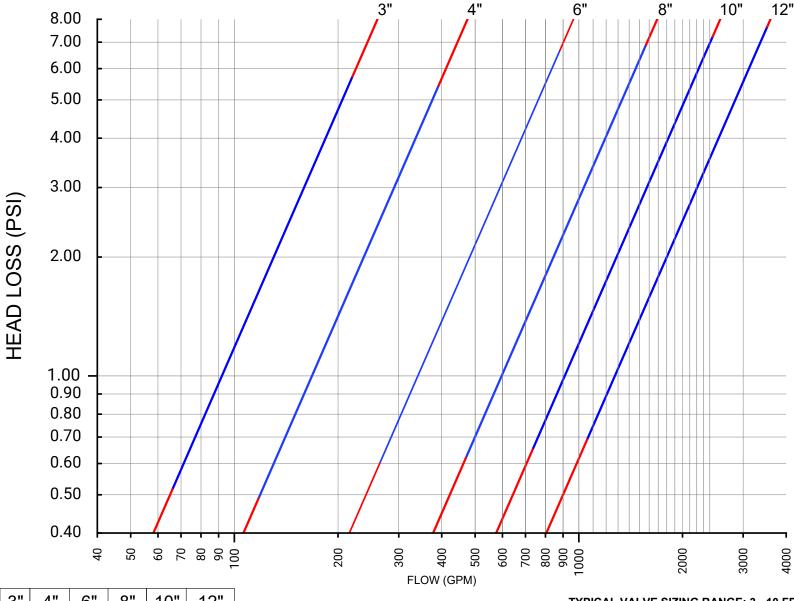

 Size
 3"
 4"
 6"
 8"
 10"
 12"

 Cv
 92
 168
 341
 597
 910
 1273

TYPICAL VALVE SIZING RANGE: 3 - 10 FPS SHOWN IN BLUE FLOW OUTSIDE RECOMMENDED RANGE IS SHOWN IN RED

Note: Calculated Data

Headloss charts are not to be used for valve sizing