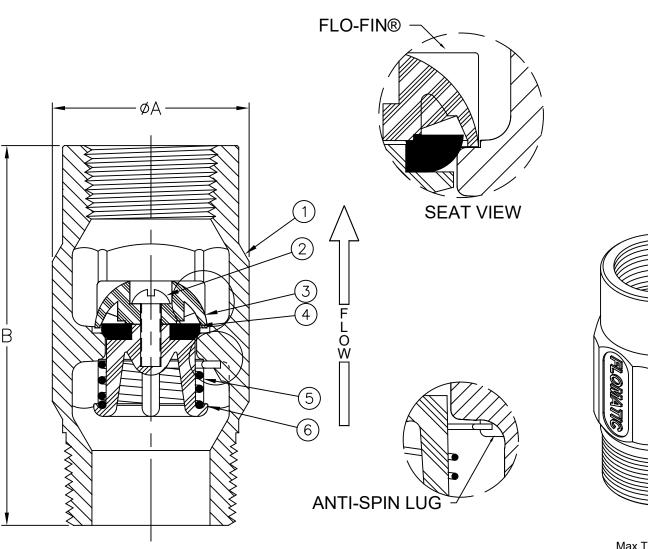

## **Ductile Iron Check Valve**

Sizes 1-1/4" x 1" / 32mm x 25 mm

Model 100MLDI FLAMATIC®

## **Materials**

## **Flomatic Corporation**

Max Temp 180°F (82°C) Max Pressure 400psi (28bar)

| THE STATE OF THE S |     |                     |                 |          |  |  |  |  |
|--------------------------------------------------------------------------------------------------------------------------------------------------------------------------------------------------------------------------------------------------------------------------------------------------------------------------------------------------------------------------------------------------------------------------------------------------------------------------------------------------------------------------------------------------------------------------------------------------------------------------------------------------------------------------------------------------------------------------------------------------------------------------------------------------------------------------------------------------------------------------------------------------------------------------------------------------------------------------------------------------------------------------------------------------------------------------------------------------------------------------------------------------------------------------------------------------------------------------------------------------------------------------------------------------------------------------------------------------------------------------------------------------------------------------------------------------------------------------------------------------------------------------------------------------------------------------------------------------------------------------------------------------------------------------------------------------------------------------------------------------------------------------------------------------------------------------------------------------------------------------------------------------------------------------------------------------------------------------------------------------------------------------------------------------------------------------------------------------------------------------------|-----|---------------------|-----------------|----------|--|--|--|--|
| Item #                                                                                                                                                                                                                                                                                                                                                                                                                                                                                                                                                                                                                                                                                                                                                                                                                                                                                                                                                                                                                                                                                                                                                                                                                                                                                                                                                                                                                                                                                                                                                                                                                                                                                                                                                                                                                                                                                                                                                                                                                                                                                                                         | Qty | Description         | Material        | ASTM     |  |  |  |  |
| 1                                                                                                                                                                                                                                                                                                                                                                                                                                                                                                                                                                                                                                                                                                                                                                                                                                                                                                                                                                                                                                                                                                                                                                                                                                                                                                                                                                                                                                                                                                                                                                                                                                                                                                                                                                                                                                                                                                                                                                                                                                                                                                                              | 1   | Body (Epoxy Coated) | Ductile Iron    | 65-45-12 |  |  |  |  |
| 2                                                                                                                                                                                                                                                                                                                                                                                                                                                                                                                                                                                                                                                                                                                                                                                                                                                                                                                                                                                                                                                                                                                                                                                                                                                                                                                                                                                                                                                                                                                                                                                                                                                                                                                                                                                                                                                                                                                                                                                                                                                                                                                              | 1   | Screw               | Stainless Steel | 302      |  |  |  |  |
| 3                                                                                                                                                                                                                                                                                                                                                                                                                                                                                                                                                                                                                                                                                                                                                                                                                                                                                                                                                                                                                                                                                                                                                                                                                                                                                                                                                                                                                                                                                                                                                                                                                                                                                                                                                                                                                                                                                                                                                                                                                                                                                                                              | 1   | Dome (Flo-Fin)      | Delrin          | 500P     |  |  |  |  |
| 4                                                                                                                                                                                                                                                                                                                                                                                                                                                                                                                                                                                                                                                                                                                                                                                                                                                                                                                                                                                                                                                                                                                                                                                                                                                                                                                                                                                                                                                                                                                                                                                                                                                                                                                                                                                                                                                                                                                                                                                                                                                                                                                              | 1   | Rubber Disc         | Buna-n          | N-5007   |  |  |  |  |
| 5                                                                                                                                                                                                                                                                                                                                                                                                                                                                                                                                                                                                                                                                                                                                                                                                                                                                                                                                                                                                                                                                                                                                                                                                                                                                                                                                                                                                                                                                                                                                                                                                                                                                                                                                                                                                                                                                                                                                                                                                                                                                                                                              | 1   | Spring              | Stainless Steel | 302      |  |  |  |  |
| 6                                                                                                                                                                                                                                                                                                                                                                                                                                                                                                                                                                                                                                                                                                                                                                                                                                                                                                                                                                                                                                                                                                                                                                                                                                                                                                                                                                                                                                                                                                                                                                                                                                                                                                                                                                                                                                                                                                                                                                                                                                                                                                                              | 1   | Guide               | Celcon          | GC10     |  |  |  |  |

## Dimensions (1-1/4" MNPT X 1" FNPT)

ANSI B1.20.1

|   | Size |    | <b>5</b> . " | Α       |    | В     |    | Weight |     |
|---|------|----|--------------|---------|----|-------|----|--------|-----|
| I | inch | mm | Part #       | inch    | mm | inch  | mm | lbs    | kg  |
| Ī | 1    | 25 | 4221LDI      | 1-15/16 | 49 | 3-3/4 | 95 | 1      | .45 |