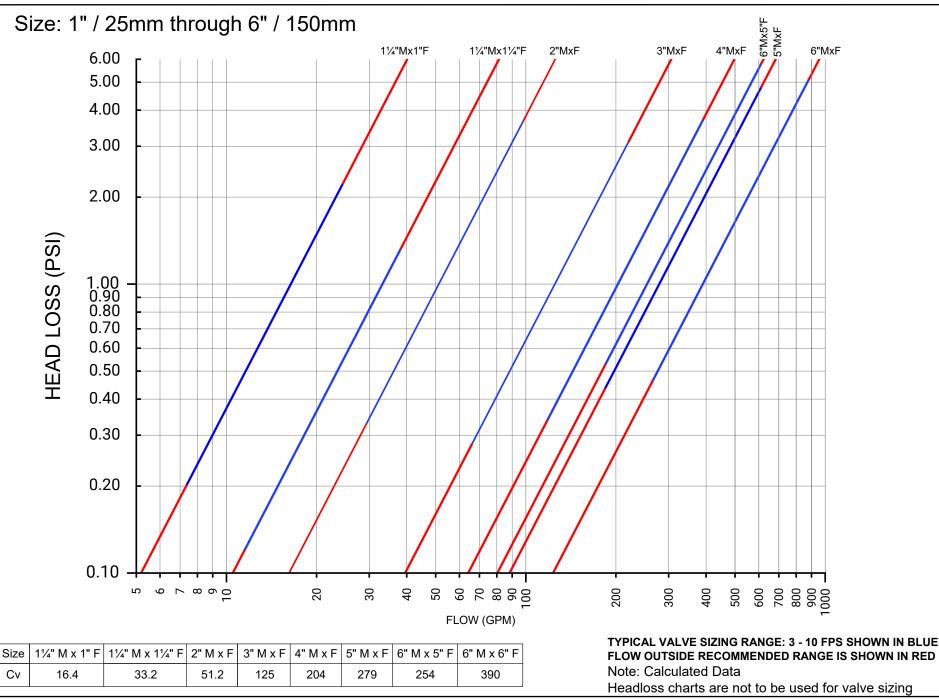

Ductile Iron Check Valve Head Loss Chart Model 80MDI-VFD FL



Flomatic Corporation can accept no responsibility for possible errors in catalogues, brochures and other printed material. Flomatic Corporation reserves the right to alter its products without notices. This also applies to product already agreed. All trademarks in this material are property of the respective companies. All rights reserved. ©2024 Flomatic Corporation. The drawings & information on this drawing sheet are the sole & exclusive property of Flomatic Corporation. Any reproduction, distribution, display or use of these drawings or information in whole or in part without written authorization of Flomatic Corporation is strictly prohibited. www.flomatic.com

August 16, 2013 Dwg No: S80MDIVFDHL Rev: D (7/24)