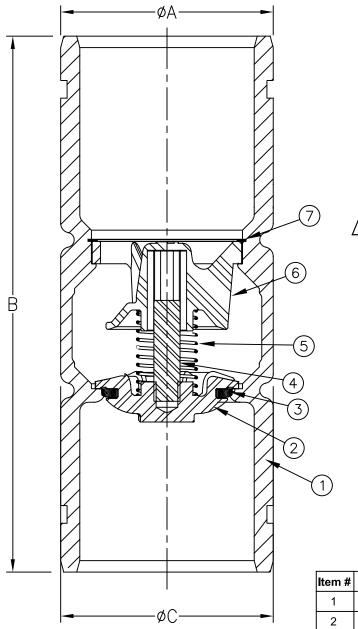

## **Materials**

| <u>1</u>                                   |  |
|--------------------------------------------|--|
| ROMATIC<br>USA 2012<br>3" 80Di<br>-VFD CL- |  |
|                                            |  |
|                                            |  |

Max Temp 180°F (82°C) Max Pressure 400psi (28bar)

| ltem # | Qty | Description    | Material        | ASTM          |  |
|--------|-----|----------------|-----------------|---------------|--|
| 1      | 1   | Body           | Ductile Iron    | A536 65-45-12 |  |
| 2      | 1   | Poppet         | Stainless Steel | 316           |  |
| 3      | 1   | Seat Disc      | Buna-N          |               |  |
| 4      | 1   | Stem           | Stainless Steel | 316           |  |
| 5      | 1   | Spring         | Stainless Steel | 316           |  |
| 6      | 1   | Stem Guide     | Noryl           | GFN2-780S     |  |
| 7      | 1   | Retaining Ring | Stainless Steel | 302           |  |

## **Dimensions (Certa-Lok®)**

| Size |    |           | ø    | A  | I    | 3   | ø    | с   | We  | ight |
|------|----|-----------|------|----|------|-----|------|-----|-----|------|
| inch | mm | Part #    | inch | mm | inch | mm  | inch | mm  | lbs | kg   |
| 3    | 75 | 7938CLVFD | 3.50 | 89 | 9.58 | 243 | 4.13 | 105 | 10  | 5    |