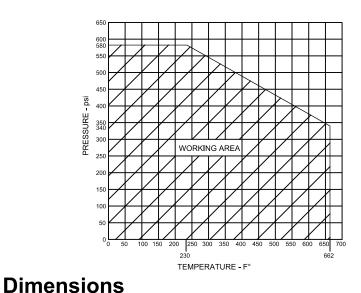

## **Materials**

Max Temp 660°F (350°C) Max Pressure 600psi (41bar)

| Qty | Description     | Material                          | ASTM                                                                              |  |
|-----|-----------------|-----------------------------------|-----------------------------------------------------------------------------------|--|
| 1   | Body            | Stainless Steel                   | 316                                                                               |  |
| 1   | Spring Retainer | Stainless Steel                   | 316                                                                               |  |
| 1   | Spring          | Stainless Steel                   | 316                                                                               |  |
| 1   | Seat Disc       | Stainless Steel                   | 316                                                                               |  |
|     | 1 1 1 1         | 1 Body 1 Spring Retainer 1 Spring | 1 Body Stainless Steel 1 Spring Retainer Stainless Steel 1 Spring Stainless Steel |  |

\*230psi (16bar) MAX

Flomatic Corporation can accept no responsibility for possible errors in catalogues, brochures and other printed material. Flomatic Corporation reserves the right to alter its products without notices. This also applies to product already agreed. All trademarks in this material are property of the respective companies. All rights reserved. ©2024 Flomatic Corporation. The drawings & information on this drawing sheet are the sole & exclusive property of Flomatic Corporation. Any reproduction, distribution, display or use of these drawings or information in whole or in part without written authorization of Flomatic Corporation is strictly prohibited. www.flomatic.com