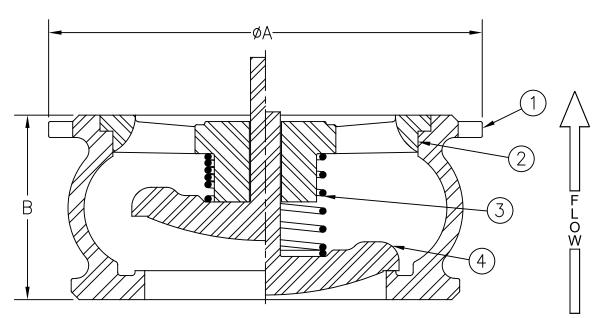

## **Materials**

Max Temp 660°F (350°C) Max Pressure 600psi (41bar)

| Qty | Description     | Material                          | ASTM                                                                              |  |
|-----|-----------------|-----------------------------------|-----------------------------------------------------------------------------------|--|
| 1   | Body            | Stainless Steel                   | 316                                                                               |  |
| 1   | Spring Retainer | Stainless Steel                   | 316                                                                               |  |
| 1   | Spring          | Stainless Steel                   | 316                                                                               |  |
| 1   | Seat Disc       | Stainless Steel                   | 316                                                                               |  |
|     | 1 1 1 1         | 1 Body 1 Spring Retainer 1 Spring | 1 Body Stainless Steel 1 Spring Retainer Stainless Steel 1 Spring Stainless Steel |  |

Metal to metal seating only

| Size |      | - · "  | ØA    |     | В    |     | Weight |      |
|------|------|--------|-------|-----|------|-----|--------|------|
| inch | mm   | Part # | inch  | mm  | inch | mm  | lbs    | kg   |
| 6    | 150  | 2430X  | 8.59  | 218 | 4.19 | 106 | 32     | 14.5 |
| 8*   | 200* | 2431X* | 10.75 | 273 | 5.50 | 140 | 65     | 29.5 |
| 8    | 200  | 2432X  | 11.18 | 284 | 5.50 | 140 | 66     | 30.0 |