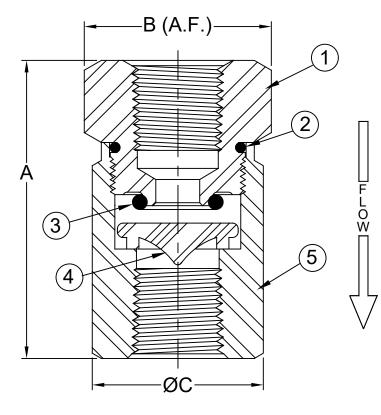

## Max Temp 180°F (82°C) Max Pressure 400psi (28bar)

| Item #            | Qty | Description | Material        | ASTM |  |  |  |  |  |
|-------------------|-----|-------------|-----------------|------|--|--|--|--|--|
| 1                 | 1   | Tailpiece   | Stainless Steel | 316  |  |  |  |  |  |
| 2                 | 1   | O'Ring*     | Buna-N          |      |  |  |  |  |  |
| 3                 | 1   | O'Ring*     | Buna-N          |      |  |  |  |  |  |
| 4                 | 2   | Poppet      | Delrin          | 500P |  |  |  |  |  |
| 5                 | 1   | Body        | Stainless Steel | 316  |  |  |  |  |  |
| * Viton available |     |             |                 |      |  |  |  |  |  |

## **Dimensions (MNPT x FNPT)**

ANSI B1.20.1

| S    | ize | D. 1.4 | Α      |    | B Hex |    | øc     |    | Weight |     |
|------|-----|--------|--------|----|-------|----|--------|----|--------|-----|
| inch | mm  | Part # | inch   | mm | inch  | mm | inch   | mm | lbs    | kg  |
| 1/4  | 8   | 5158   | 2-1/16 | 52 | 1-1/8 | 29 | 1-3/16 | 30 | .45    | .21 |
| 3/8  | 10  | 5159   | 2-1/16 | 52 | 1-1/8 | 29 | 1-3/16 | 30 | .43    | .20 |
| 1/2  | 15  | 4029   | 2-5/64 | 53 | 1-3/8 | 35 | 1-7/16 | 37 | .59    | .27 |