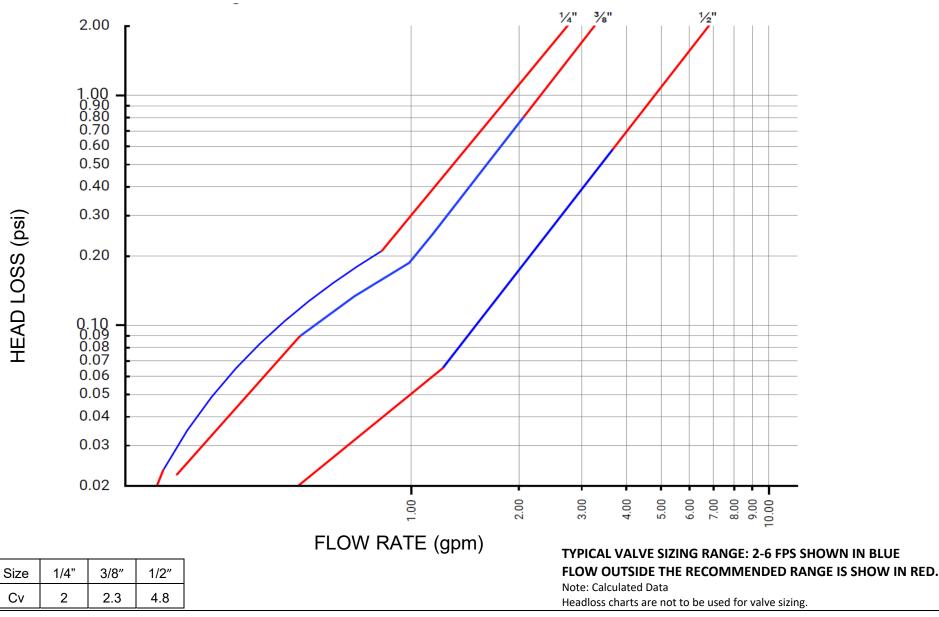

Headloss Chart

Sizes 1/4" thru 1/2" / 8 mm thru 13 mm

Flomatic Corporation can accept no responsibility for possible errors in catalogues, brochures and other printed material. Flomatic Corporation reserves the right to alter its products without notices. This also applies to product already agreed. All trademarks in this material are property of the respective companies. All rights reserved. ©2020 Flomatic Corporation. The drawings & information on this drawing sheet are the sole & exclusive property of Flomatic Corporation. Any reproduction, distribution, display or use of these drawings or information in whole or in part without written authorization of Flomatic Corporation is strictly prohibited. www.flomatic.com