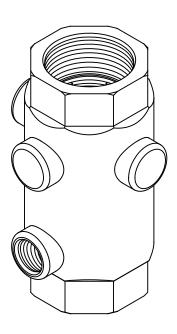

### Patent # 8,978,696

| Size |    | D1 //      | Α Ι    |    | В     | 3 C |      |    | D     |    | E (Inlet NPT) | F (Outlet NPT) | Weight |     |
|------|----|------------|--------|----|-------|-----|------|----|-------|----|---------------|----------------|--------|-----|
| inch | mm | Part #     | inch   | mm | inch  | mm  | inch | mm | inch  | mm | inch          | inch           | lbs    | kg  |
| 1    | 25 | 4041SS2VFD | 2-3/32 | 53 | 3-3/4 | 95  | 1    | 25 | 1-1/4 | 32 | 1/8           | N/A            | 1-3/16 | .54 |
| 1    | 25 | 7981SS2VFD | 2-3/32 | 53 | 3-3/4 | 95  | 1    | 25 | 1-1/4 | 32 | 1/4           | N/A            | 1-3/16 | .54 |
| 1    | 25 | 8981SS2VFD | 2-3/32 | 53 | 3-3/4 | 95  | 1    | 25 | 1-1/4 | 32 | N/A           | 1/8            | 1-3/16 | .54 |
| 1    | 25 | 7982SS2VFD | 2-3/32 | 53 | 3-3/4 | 95  | 1    | 25 | 1-1/4 | 32 | N/A           | 1/4            | 1-3/16 | .54 |