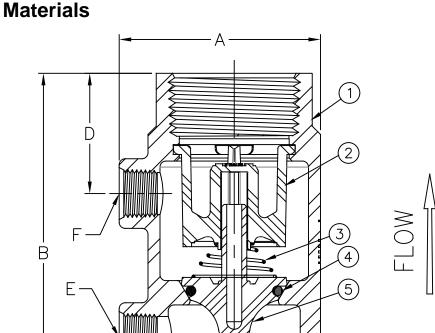

# **Stainless Steel Check Valve**

Sizes 1" / 25 mm Single Tap

Max Temp 180°F (82°C) Max Pressure 400 psi (28bar)

| Item # | Qty | Description | Material        | ASTM      | Item # | Qty | Description | Material                 | ASTM        |
|--------|-----|-------------|-----------------|-----------|--------|-----|-------------|--------------------------|-------------|
| 1      | 1   | Body        | Stainless Steel | 304       | 4      | 1   | O-Ring      | Buna-n                   |             |
| 2      | 1   | Guide       | Delrin          | 100 Black | 5      | 1   | Poppet*     | Delrin                   | 100 Black   |
| 3      | 1   | Spring      | Stainless Steel | 302       |        |     | *0          | ptional SS add an S betw | een 2 & VFD |

### Patent # 8,978,696

| Size |    | D1 //      | Α Ι    |    | В     | 3 C |      |    | D     |    | E (Inlet NPT) | F (Outlet NPT) | Weight |     |
|------|----|------------|--------|----|-------|-----|------|----|-------|----|---------------|----------------|--------|-----|
| inch | mm | Part #     | inch   | mm | inch  | mm  | inch | mm | inch  | mm | inch          | inch           | lbs    | kg  |
| 1    | 25 | 4041SS2VFD | 2-3/32 | 53 | 3-3/4 | 95  | 1    | 25 | 1-1/4 | 32 | 1/8           | N/A            | 1-3/16 | .54 |
| 1    | 25 | 7981SS2VFD | 2-3/32 | 53 | 3-3/4 | 95  | 1    | 25 | 1-1/4 | 32 | 1/4           | N/A            | 1-3/16 | .54 |
| 1    | 25 | 8981SS2VFD | 2-3/32 | 53 | 3-3/4 | 95  | 1    | 25 | 1-1/4 | 32 | N/A           | 1/8            | 1-3/16 | .54 |
| 1    | 25 | 7982SS2VFD | 2-3/32 | 53 | 3-3/4 | 95  | 1    | 25 | 1-1/4 | 32 | N/A           | 1/4            | 1-3/16 | .54 |