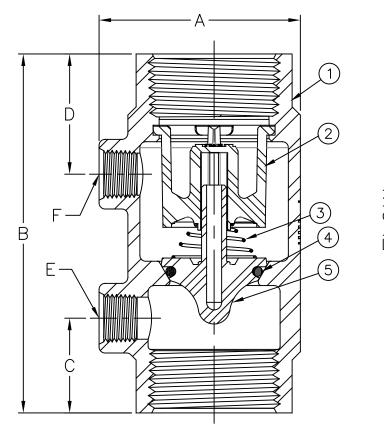

## **Materials**

**Flomatic Corporation** 

Model 80SSBVFD FLOMAT

Max Temp 180°F (82°C) Max Pressure 400 psi (28bar)

| Item # | Qty | Description | Material        | ASTM      | Item #                                | Qty | Description | Material | ASTM      |  |
|--------|-----|-------------|-----------------|-----------|---------------------------------------|-----|-------------|----------|-----------|--|
| 1      | 1   | Body        | Stainless Steel | 304       | 4                                     | 1   | O-Ring      | Buna-n   |           |  |
| 2      | 1   | Guide       | Delrin          | 100 Black | 5                                     | 1   | Poppet*     | Delrin   | 100 Black |  |
| 3      | 1   | Spring      | Stainless Steel | 302       | *Optional SS add an S between 2 & VFE |     |             |          |           |  |

## Dimensions

## Patent # 8,978,696

| Size |    | Dent #     | Α      |    | В     | B C |      | C D |       |    | E (Inlet NPT) | F (Outlet NPT) | Weight |     |
|------|----|------------|--------|----|-------|-----|------|-----|-------|----|---------------|----------------|--------|-----|
| inch | mm | Part #     | inch   | mm | inch  | mm  | inch | mm  | inch  | mm | inch          | inch           | lbs    | kg  |
| 1    | 25 | 4051SS2VFD | 2-3/32 | 53 | 3-3/4 | 95  | 1    | 25  | 1-1/4 | 32 | 1/8           | 1/4            | 1-3/16 | .54 |
| 1    | 25 | 7971SS2VFD | 2-3/32 | 53 | 3-3/4 | 95  | 1    | 25  | 1-1/4 | 32 | 1/4           | 1/4            | 1-3/16 | .54 |
| 1    | 25 | 7951SS2VFD | 2-3/32 | 53 | 3-3/4 | 95  | 1    | 25  | 1-1/4 | 32 | 1/4           | 1/8            | 1-3/16 | .54 |