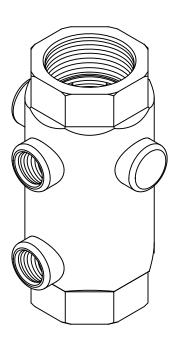

## **Stainless Steel Check Valve**

Model 80SSBVFD FLAMATIC®

Sizes 1-1/2" / 40 mm Double Tap

#### **Dimensions** Patent # 8,978,696

| Size  |    | D =1 #     | Α       |    | В     |     | С     |    | D       |    | E (Inlet NPT) | F (Outlet NPT) We |     | ght |
|-------|----|------------|---------|----|-------|-----|-------|----|---------|----|---------------|-------------------|-----|-----|
| inch  | mm | Part #     | inch    | mm | inch  | mm  | inch  | mm | inch    | mm | inch          | inch              | lbs | kg  |
| 1-1/2 | 40 | 4053SS2VFD | 2-27/32 | 72 | 5-1/2 | 140 | 1-1/2 | 38 | 2-11/32 | 72 | 1/8           | 1/8               | 3   | 1.4 |
| 1-1/2 | 40 | 7973SS2VFD | 2-27/32 | 72 | 3-3/4 | 95  | 1-1/2 | 38 | 2-11/32 | 72 | 1/4           | 1/4               | 3   | 1.4 |
| 1-1/2 | 40 | 7953SS2VFD | 2-27/32 | 72 | 3-3/4 | 95  | 1-1/2 | 38 | 2-11/32 | 72 | 1/8           | 1/8               | 3   | 1.4 |