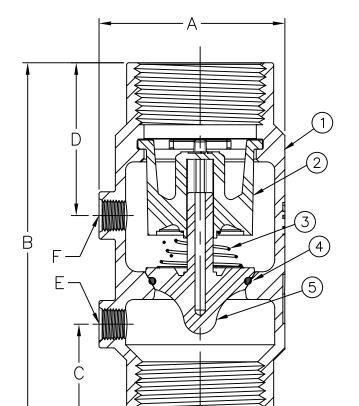

### **Materials**

Max Temp 180°F (82°C) Max Pressure 400 psi (28bar)

| Item # | Qty | Description | Material        | ASTM      | Item #                                | Qty | Description | Material | ASTM      |  |
|--------|-----|-------------|-----------------|-----------|---------------------------------------|-----|-------------|----------|-----------|--|
| 1      | 1   | Body        | Stainless Steel | 304       | 4                                     | 1   | O-Ring      | Buna-n   |           |  |
| 2      | 1   | Guide       | Delrin          | 100 Black | 5                                     | 1   | Poppet*     | Delrin   | 100 Black |  |
| 3      | 1   | Spring      | Stainless Steel | 302       | *Optional SS add an S between 2 & VFD |     |             |          |           |  |

#### **Dimensions** Patent # 8,978,696

| Size  |    | D =1 #     | Α       |    | В     |     | С     |    | D       |    | E (Inlet NPT) | F (Outlet NPT) We |     | ght |
|-------|----|------------|---------|----|-------|-----|-------|----|---------|----|---------------|-------------------|-----|-----|
| inch  | mm | Part #     | inch    | mm | inch  | mm  | inch  | mm | inch    | mm | inch          | inch              | lbs | kg  |
| 1-1/2 | 40 | 4053SS2VFD | 2-27/32 | 72 | 5-1/2 | 140 | 1-1/2 | 38 | 2-11/32 | 72 | 1/8           | 1/8               | 3   | 1.4 |
| 1-1/2 | 40 | 7973SS2VFD | 2-27/32 | 72 | 3-3/4 | 95  | 1-1/2 | 38 | 2-11/32 | 72 | 1/4           | 1/4               | 3   | 1.4 |
| 1-1/2 | 40 | 7953SS2VFD | 2-27/32 | 72 | 3-3/4 | 95  | 1-1/2 | 38 | 2-11/32 | 72 | 1/8           | 1/8               | 3   | 1.4 |