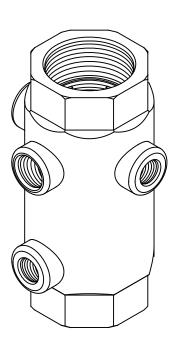

## **Stainless Steel Check Valve**

# Model 80SSCVFD FLAMATIC®

Sizes 1-1/2" / 40 mm Control Center Tapped