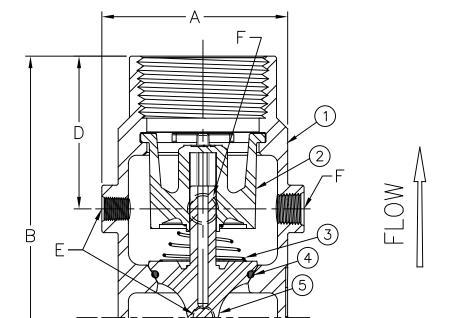

#### **Materials**

Max Temp 180°F (82°C) Max Pressure 400 psi (28bar)

| Item # | Qty | Description | Material        | ASTM      | Item #                                | Qty | Description | Material | ASTM      |  |  |
|--------|-----|-------------|-----------------|-----------|---------------------------------------|-----|-------------|----------|-----------|--|--|
| 1      | 1   | Body        | Stainless Steel | 304       | 4                                     | 1   | O-Ring      | Buna-n   |           |  |  |
| 2      | 1   | Guide       | Delrin          | 100 Black | 5                                     | 1   | Poppet*     | Delrin   | 100 Black |  |  |
| 3      | 1   | Sprina      | Stainless Steel | 302       | *Optional SS add an S between 2 & VFI |     |             |          |           |  |  |

## **Dimensions**

Patent # 8,978,696

| Si    | ze | Part #     | Α       |    | В     |     | С     |    | D       |    | E (NPT) | F (NPT) | Weight |     |
|-------|----|------------|---------|----|-------|-----|-------|----|---------|----|---------|---------|--------|-----|
| inch  | mm |            | inch    | mm | inch  | mm  | inch  | mm | inch    | mm | inch    | inch    | lbs    | kg  |
| 1-1/2 | 40 | 4063SS2VFD | 2-27/32 | 72 | 5-1/2 | 140 | 1-1/2 | 38 | 2-11/32 | 72 | 1/8     | 1/4     | 3      | 1.4 |