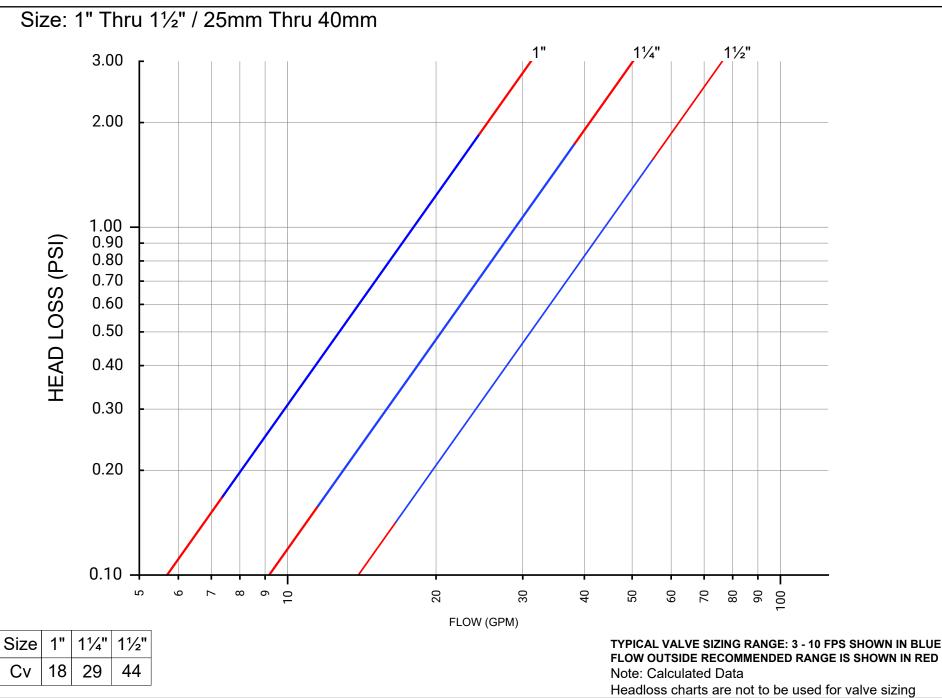

Stainless Steel Check Valve Head Loss Chart Model 80S6-VFD FL

Flomatic Corporation can accept no responsibility for possible errors in catalogues, brochures and other printed material. Flomatic Corporation reserves the right to alter its products without notices. This also applies to product already agreed. All trademarks in this material are property of the respective companies. All rights reserved. ©2024 Flomatic Corporation. The drawings & information on this drawing sheet are the sole & exclusive property of Flomatic Corporation. Any reproduction, distribution, display or use of these drawings or information in whole or in part without written authorization of Flomatic Corporation is strictly prohibited. www.flomatic.com