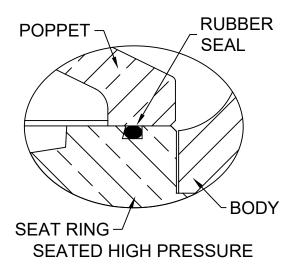

## **Materials**

PROVIDES DRIP-TIGHT SEATING AT LOW PRESSURES WITHOUT DAMAGE TO SEAL AT HIGHER PRESSURES.

THE UNIQUE SEATING ACTION STARTS WITH INITIAL CONTACT BETWEEN THE POPPET AND SEAL. AS PRESSURE INCREASES, THE SEAL IS COMPRESSED AND ALLOWS THE POPPET TO MAKE CONTACT WITH THE SEAT RING. THIS PREVENTS ANY FURTHER COMPRESSION OF THE SEAL.

THE SEATING ACTION PROVIDES BOTH, DRIP-TIGHT SEATING AT LOW PRESSURE AND METAL-TO-METAL SEATING WITH SEAL SUPPORT FOR HIGHER PRESSURES.

> **EPDM SEAL** Patent # 6,024,121

Flomatic Corporation can accept no responsibility for possible errors in catalogues, brochures and other printed material. Flomatic Corporation reserves the right to alter its products without notices This also applies to product already agreed. All trademarks in this material are property of the respective companies. All rights reserved. ©2024 Flomatic Corporation. The drawings & information on this drawing sheet are the sole & exclusive property of Flomatic Corporation. Any reproduction, distribution, display or use of these drawings or information in whole or in part without written authorization of Flomatic Corporation is strictly prohibited. www.flomatic.com