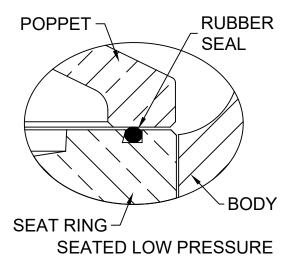

## **Materials**

PROVIDES DRIP-TIGHT SEATING AT LOW PRESSURES WITHOUT DAMAGE TO SEAL AT HIGHER PRESSURES.

THE UNIQUE SEATING ACTION STARTS WITH INITIAL CONTACT BETWEEN THE POPPET AND SEAL. AS PRESSURE INCREASES, THE SEAL IS COMPRESSED AND ALLOWS THE POPPET TO MAKE CONTACT WITH THE SEAT RING. THIS PREVENTS ANY FURTHER COMPRESSION OF THE SEAL.

THE SEATING ACTION PROVIDES BOTH, DRIP-TIGHT SEATING AT LOW PRESSURE AND METAL-TO-METAL SEATING WITH SEAL SUPPORT FOR HIGHER PRESSURES.

> **EPDM SEAL** Patent # 6,024,121

Flomatic Corporation can accept no responsibility for possible errors in catalogues, brochures and other printed material. Flomatic Corporation reserves the right to alter its products without notices This also applies to product already agreed. All trademarks in this material are property of the respective companies. All rights reserved. ©2024 Flomatic Corporation. The drawings & information on this drawing sheet are the sole & exclusive property of Flomatic Corporation. Any reproduction, distribution, display or use of these drawings or information in whole or in part without written authorization of Flomatic Corporation is strictly prohibited. www.flomatic.com