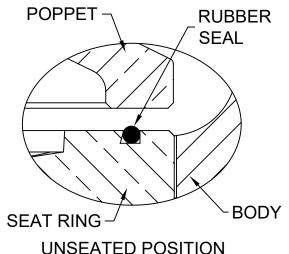

## **Materials**

PROVIDES DRIP-TIGHT SEATING AT LOW PRESSURES WITHOUT DAMAGE TO SEAL AT HIGHER PRESSURES.

THE UNIQUE SEATING ACTION STARTS WITH INITIAL CONTACT BETWEEN THE POPPET AND SEAL. AS PRESSURE INCREASES, THE SEAL IS COMPRESSED AND ALLOWS THE POPPET TO MAKE CONTACT WITH THE SEAT RING. THIS PREVENTS ANY FURTHER COMPRESSION OF THE SEAL.

THE SEATING ACTION PROVIDES BOTH, DRIP-TIGHT SEATING AT LOW PRESSURE AND METAL-TO-METAL SEATING WITH SEAL SUPPORT FOR HIGHER PRESSURES.

> **EPDM SEAL** Patent # 6,024,121

Flomatic Corporation can accept no responsibility for possible errors in catalogues, brochures and other printed material. Flomatic Corporation reserves the right to alter its products without notices This also applies to product already agreed. All trademarks in this material are property of the respective companies. All rights reserved. ©2024 Flomatic Corporation. The drawings & information on this drawing sheet are the sole & exclusive property of Flomatic Corporation. Any reproduction, distribution, display or use of these drawings or information in whole or in part without written authorization of Flomatic Corporation is strictly prohibited. www.flomatic.com