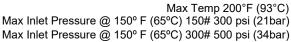

\*RESILIENT SEATING IS STANDARD

MSS SP-125 Compliant PATENT # 6,024,121

| Size |     | Dowt #    | ØA    |     | В    |     | ØС    |     | D    |    | Weight |    | # of Bolts |      | Bolt Size by Flange |          |
|------|-----|-----------|-------|-----|------|-----|-------|-----|------|----|--------|----|------------|------|---------------------|----------|
| inch | mm  | Part #    | inch  | mm  | inch | mm  | inch  | mm  | inch | mm | lbs    | kg | 150#       | 300# | 150#                | 300#     |
| 8    | 200 | 2438VFD   | 8     | 203 | 6.50 | 165 | 13.38 | 340 | 1.58 | 40 | 75     | 34 | 8          | N/A  | 3/4 x 9             | N/A      |
| 8    | 200 | 2438-2VFD | 8     | 203 | 6.50 | 165 | 13.38 | 340 | 1.58 | 40 | 76     | 35 | N/A        | 12   | N/A                 | 7/8 x 10 |
| 10   | 250 | 2439VFD   | 10.11 | 257 | 8.25 | 210 | 16    | 406 | 1.72 | 44 | 131    | 59 | 12         | N/A  | 7/8 x 12-1/2        | N/A      |