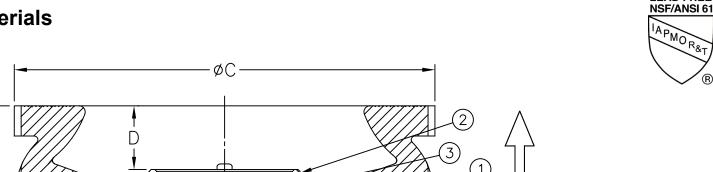

## **Materials**

В

| Item # | Qty | Description         | Material        | ASTM            |  |
|--------|-----|---------------------|-----------------|-----------------|--|
| 1      | 1   | Body (Epoxy Coated) | Ductile Iron    | A536 65-45-12   |  |
| 2      | 1   | Bushing             | Bronze          | C95400 or 87800 |  |
| 3      | 1   | Retaining Ring      | Stainless Steel | 302             |  |
| 4      | 1   | Spring              | Stainless Steel | 302             |  |
| 5      | 1   | Poppet              | Stainless Steel | CF8M 316        |  |
| 6*     | 1   | O-Ring*             | EPDM            | 5778-70         |  |
| 7      | 1   | Seat Ring           | Stainless Steel | CF8M 316        |  |
| 8      | 1   | O-Ring              | EPDM            | 5778-70         |  |

\*RESILIENT SEATING IS STANDARD

MSS SP-125 Compliant PATENT # 6,024,121

| Size |     | Dowt #    | ØA    |     | В    |     | ØС    |     | D    |    | Weight |    | # of Bolts |      | Bolt Size by Flange |          |
|------|-----|-----------|-------|-----|------|-----|-------|-----|------|----|--------|----|------------|------|---------------------|----------|
| inch | mm  | Part #    | inch  | mm  | inch | mm  | inch  | mm  | inch | mm | lbs    | kg | 150#       | 300# | 150#                | 300#     |
| 8    | 200 | 2438VFD   | 8     | 203 | 6.50 | 165 | 13.38 | 340 | 1.58 | 40 | 75     | 34 | 8          | N/A  | 3/4 x 9             | N/A      |
| 8    | 200 | 2438-2VFD | 8     | 203 | 6.50 | 165 | 13.38 | 340 | 1.58 | 40 | 76     | 35 | N/A        | 12   | N/A                 | 7/8 x 10 |
| 10   | 250 | 2439VFD   | 10.11 | 257 | 8.25 | 210 | 16    | 406 | 1.72 | 44 | 131    | 59 | 12         | N/A  | 7/8 x 12-1/2        | N/A      |