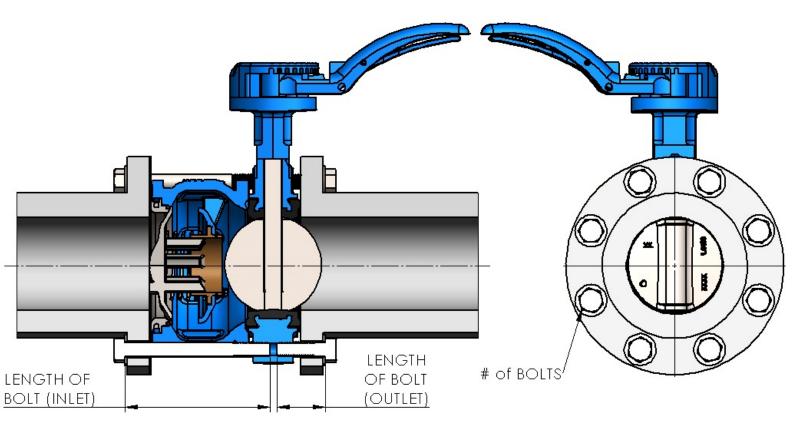

## Dimensions (Direct Mounting to Sylax Lug Style Butterfly Only)

| Size  |    | <b>D</b> ( # | # of  | Bolt   | Length of       | Length of        | Size |     | 5.4.4   | # of  | Bolt   | Length of<br>Bolt | Length of<br>Bolt |
|-------|----|--------------|-------|--------|-----------------|------------------|------|-----|---------|-------|--------|-------------------|-------------------|
| inch  | mm | Part #       | Bolts | Size   | Bolt<br>(Inlet) | Bolt<br>(Outlet) | inch | mm  | Part #  | Bolts | Size   | (Inlet)           | (Outlet)          |
| 2     | 50 | 2434VFD      | 4     | 5/8-11 | 4-1/2"          | 1-5/8"           | 4    | 100 | 2436VFD | 8     | 5/8-11 | 6"                | 2"                |
| 2-1/2 | 65 | 2432VFD      | 4     | 5/8-11 | 4-3/4"          | 1-7/8"           | 5    | 125 | 2433VFD | 8     | 3/4-10 | 6-3/4"            | 2"                |
| 3     | 75 | 2435VFD      | 4     | 5/8-11 | 5"              | 1-7/8"           | 6    | 150 | 2437VFD | 8     | 3/4-10 | 7-1/2"            | 2-1/4"            |