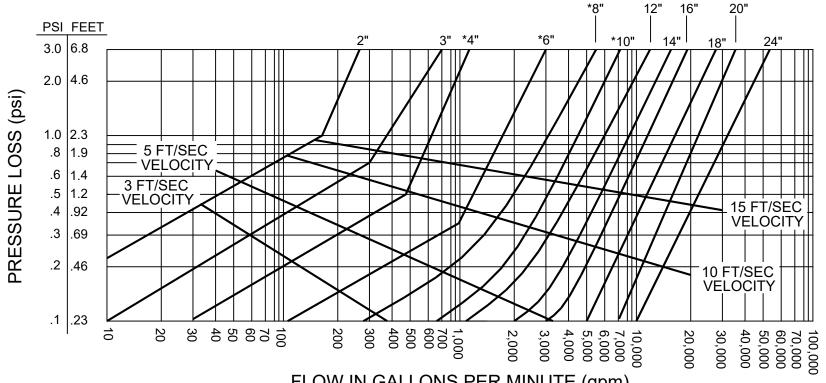

## Headloss charts are not to be used for valve sizing

## FLOW IN GALLONS PER MINUTE (gpm)

## verified by independent lab

| <u> </u> |     |     |     |       |       |       |       |       |        |        |        |        |  |
|----------|-----|-----|-----|-------|-------|-------|-------|-------|--------|--------|--------|--------|--|
| Size     | 2"  | 3"  | *4" | *6"   | *8"   | *10"  | 12"   | 14"   | 16"    | 18"    | 20"    | 24"    |  |
| Cv       | 270 | 386 | 626 | 1,896 | 3,096 | 4,574 | 6,004 | 8,062 | 11,135 | 16,890 | 22,250 | 33,356 |  |

NOTE: SIZES WITH AN \* REPRESENT MODEL 92

Note: For longer service life & higher efficiencies it is recommended that flow velocities be between 5 to 10 feet/second

Flomatic Corporation can accept no responsibility for possible errors in catalogues, brochures and other printed material. Flomatic Corporation reserves the right to alter its products without notices. This also applies to product already agreed. All trademarks in this material are property of the respective companies. All rights reserved. ©2022 Flomatic Corporation. The drawings & information on this drawing sheet are the sole & exclusive property of Flomatic Corporation. Any reproduction, distribution, display or use of these drawings or information in whole or in part without written authorization of Flomatic Corporation is strictly prohibited. www.flomatic.com