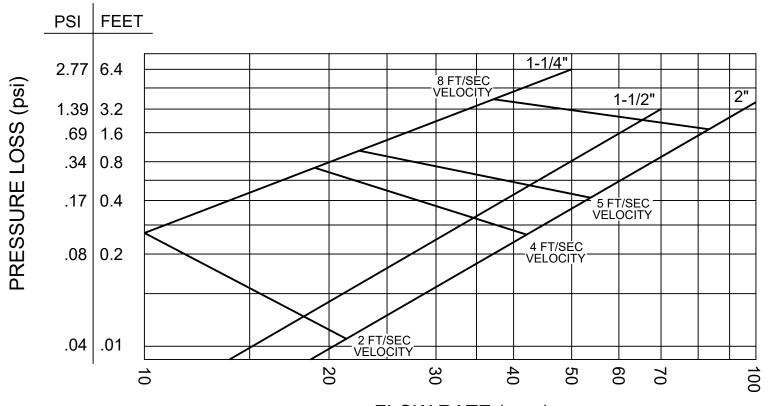

## Headloss charts are not to be used for valve sizing

## verified by independent lab

| SIZE | 1-1/4" | 1-1/2" | 2"  |
|------|--------|--------|-----|
| Cv   | 34     | 72     | 128 |

Note: For longer service life & higher efficiencies it is recommended that flow velocity be between 2 to 4 feet/second