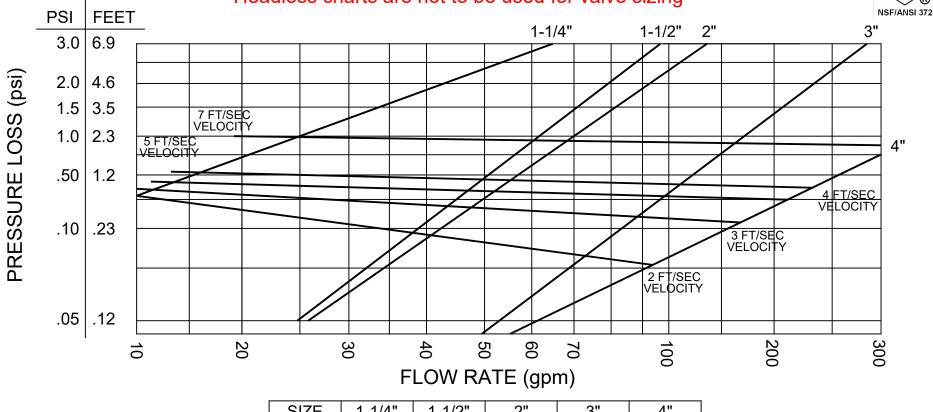

## **Headloss Chart**

Model 50/508S6 FLAMATIC®

Sizes 11/4" Thru 4" / 32 mm Thru 100 mm \*3" & 4" is 508<sup>2</sup>

Flomatic Corporation

LOW-LEAD

| SIZE | 1-1/4" | 1-1/2" | 2" | 3"  | 4"  |
|------|--------|--------|----|-----|-----|
| Cv   | 25     | 57     | 70 | 148 | 379 |

Note: For longer service life & higher efficiencies it is recommended that flow velocity be between 2 to 4 feet/second

Flomatic Corporation can accept no responsibility for possible errors in catalogues, brochures and other printed material. Flomatic Corporation reserves the right to alter its products without notices. This also applies to product already agreed. All trademarks in this material are property of the respective companies. All rights reserved. ©2022 Flomatic Corporation. The drawings & information on this drawing sheet are the sole & exclusive property of Flomatic Corporation. Any reproduction, distribution, display or use of these drawings or information in whole or in part without written authorization of Flomatic Corporation is strictly prohibited. www.flomatic.com