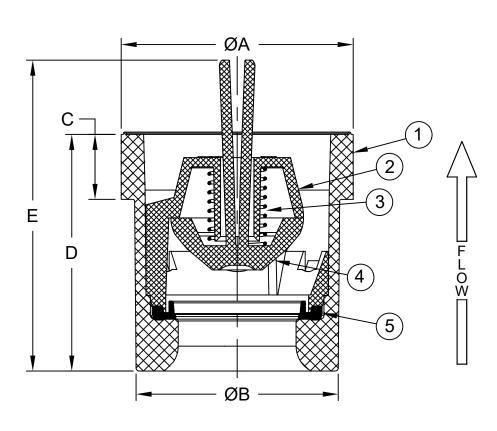

**Insert Check** 

Sizes 1" / 25mm

Model 901

FLOMATIC®
Flomatic Corporation

**Materials** 

Max Temp 180°F (82°C) Max Inlet Pressure 150 psi (10 bar)

| Item # | Qty | Description | Material        | ASTM |  |
|--------|-----|-------------|-----------------|------|--|
| 1      | 1   | Guide       | Polyacetal      |      |  |
| 2      | 1   | Seal        | Nitrile         |      |  |
| 3      | 1   | Body        | Polyacetal      |      |  |
| 4      | 1   | Poppet      | Polyacetal      |      |  |
| 5      | 1   | Spring      | Stainless Steel | 302  |  |

## **Dimensions**

| S    | Size |        | ļ    | 4  | E    | 3  | (    | ;  |      | )  | Е    |    | We   | ight |
|------|------|--------|------|----|------|----|------|----|------|----|------|----|------|------|
| inch | mm   | Part # | inch | mm | lbs  | kg   |
| 1    | 25   | 2030   | 1.25 | 32 | 1.13 | 29 | .31  | 8  | 1.5  | 38 | 1.67 | 42 | .033 | .015 |