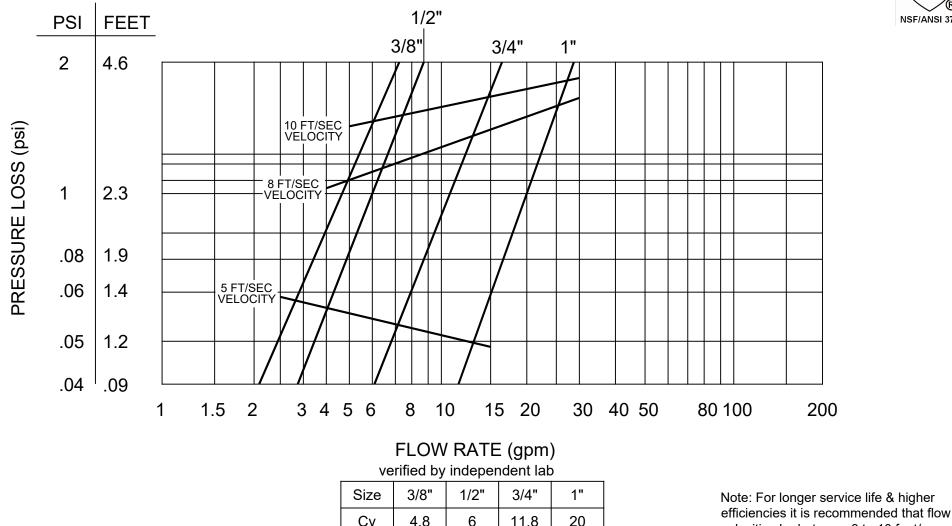

## Headloss charts are not to be used for valve sizing

**FL**MATIC<sup>®</sup>

velocities be between 3 to 10 feet/second

Flomatic Corporation can accept no responsibility for possible errors in catalogues, brochures and other printed material. Flomatic Corporation reserves the right to alter its products without notices. This also applies to product already agreed. All trademarks in this material are property of the respective companies. All rights reserved. ©2022 Flomatic Corporation. The drawings & information on this drawing sheet are the sole & exclusive property of Flomatic Corporation. Any reproduction, distribution, display or use of these drawingsor information in whole or in part without written authorization of Flomatic Corporation is strictly prohibited. www.flomatic.com