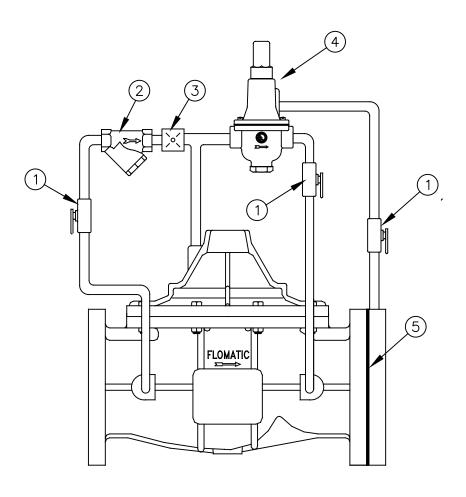

## **Materials**

| Item # | Qty | Description    |
|--------|-----|----------------|
| 1      | 3   | Shut-Off Valve |
| 2      | 1   | Strainer       |
| 3      | 1   | Needle Valve   |
| 4      | 1   | Pilot (FCP)    |
| 5      | 1   | Orifice Plate  |