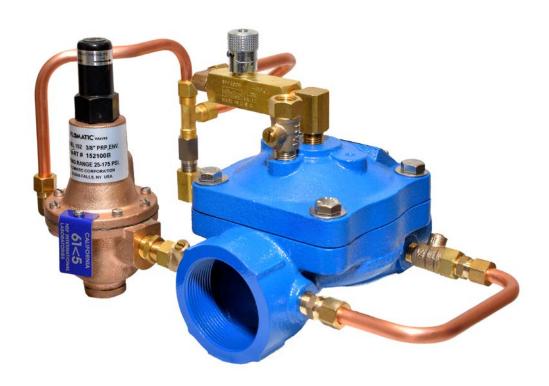

## PRODUCT UPDATE

Cycle Gard® CI - CIN101

Effective immediately, all Flomatic **Cycle Gard® CI – CIN101** threaded models will be constructed with the new Cycle Gard® Cl² main valve body. Cl part numbers will remain the same. The original Cl threaded body design along with the 3" and 4" flanged body styles have been discontinued and will no longer be available. For flanged models please see the **Cycle Gard® II** model.

The new Cl<sup>2</sup> body design is more flow efficient and the flat diaphragm design allows for a longer more dependable service life.

Replacement diaphragms and springs will continue to be available for existing CI body styles already in service for serial #s 17036 and below.